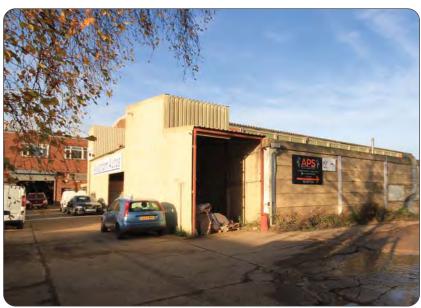

### **Description**

A concrete portal framed factory/warehouse unit currently used as a joinery workshop. Roof lights. Sliding access door. 3 phase power. Strip lighting. Gas heater to workshop. Eaves 11'9" (peak 13'3"). Toilets.