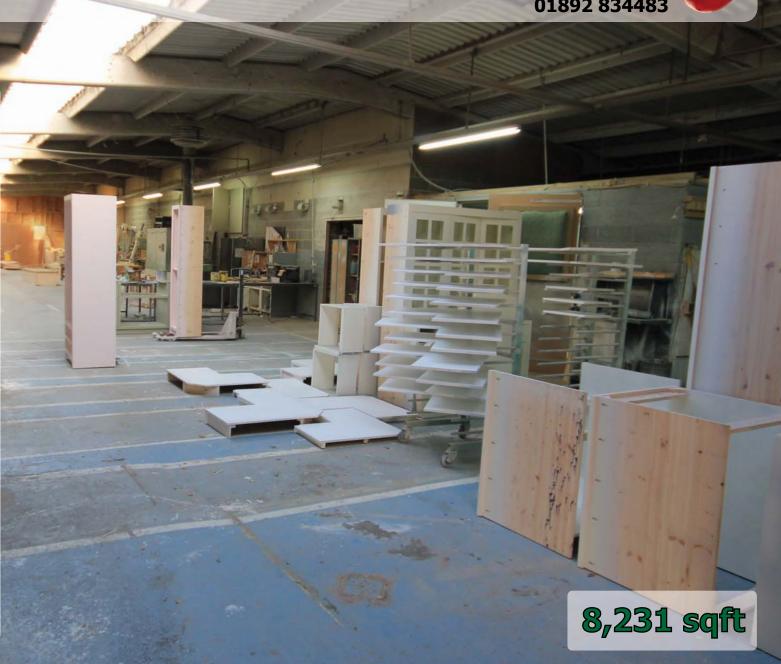

### **Description**

A concrete portal framed factory/warehouse unit currently used as a joinery workshop. Roof lights. Sliding access door. 3 phase power. Strip lighting. Gas heater to workshop. Eaves 11'9" (peak 13'3"). Toilets.

Workshop 7 906 Office 325

8 231 sqft