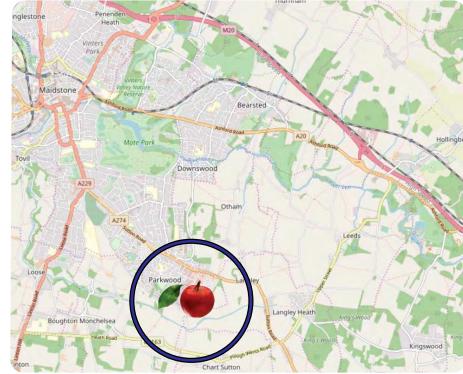

#### Location

Maidstone is situated about 45 miles south of London. The property lies to the southeast of the town on the established Parkwood estate. Good access to the M20 motorway.