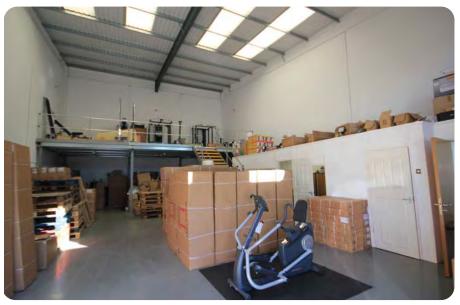

#### Description

Modern business unit with B1, B2 and B8 uses. Unrestricted hours of use. Integral office with kitchen. Disabled toilet. 3 phase power, water and mains gas. Sectional access doors. Clear height 22'3". 4 dedicated parking spaces plus communal.