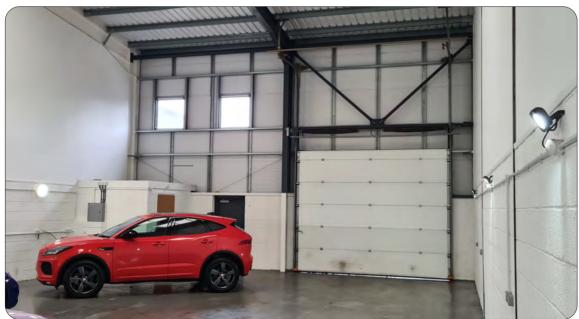

## Description

Modern business unit of portal frame construction with brick to about 6ft and lined profiled steel cladding above. 3 phase power, water and mains gas. Toilet and kitchenette. Sectional access doors. Forecourt parking spaces including loading area plus communal spaces. Eaves height: 20ft (25 ft peak). warehouse lighting.