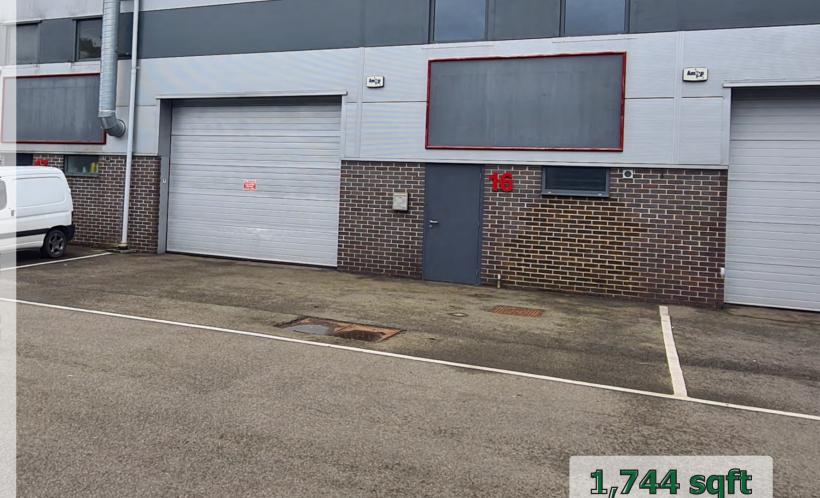

## Description

Modern business unit of portal frame construction with brick to about 6ft and lined profiled steel cladding above. 3 phase power, water and mains gas. Toilet and kitchenette. Sectional access doors. Forecourt parking spaces including loading area plus communal spaces. Eaves height: 20ft (25 ft peak). warehouse lighting.

Ground

1,744 sqft