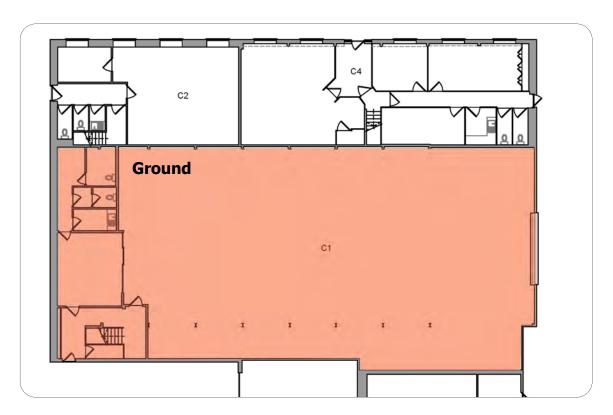

Ground Unit 4,006
Office 640
First Office 486

5,132 sqft

Additional office of 1,300 sqft also available.