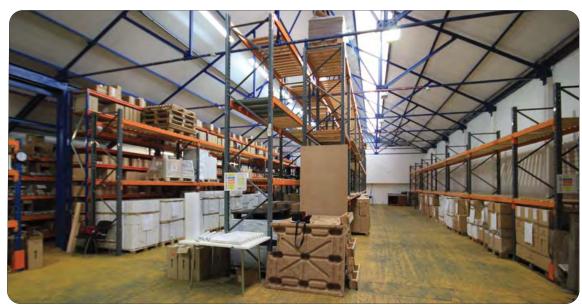

## Description

A steel framed warehouse with insulated profiled steel cladding. Electric roller shutter door. 3 phase power. Warehouse lighting. Integral offices with carpeting & heating. Kitchen. Disabled, M&F toilets. Alarm & estate CCTV. Excellent parking.