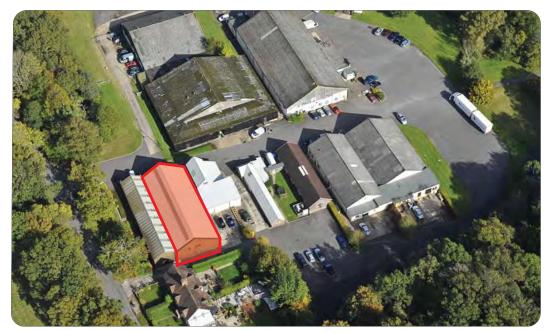

## Warehouse & offices To Let

Unit C1, Horsted Keynes Business Park Cinder Hill HORSTED KEYNES West Sussex RH17 7BA

## Location

The property is north of Horsted Keynes, 6.5 miles south of East Grinstead, 6 miles north of Haywards Heath and 13 miles from Gatwick Airport.