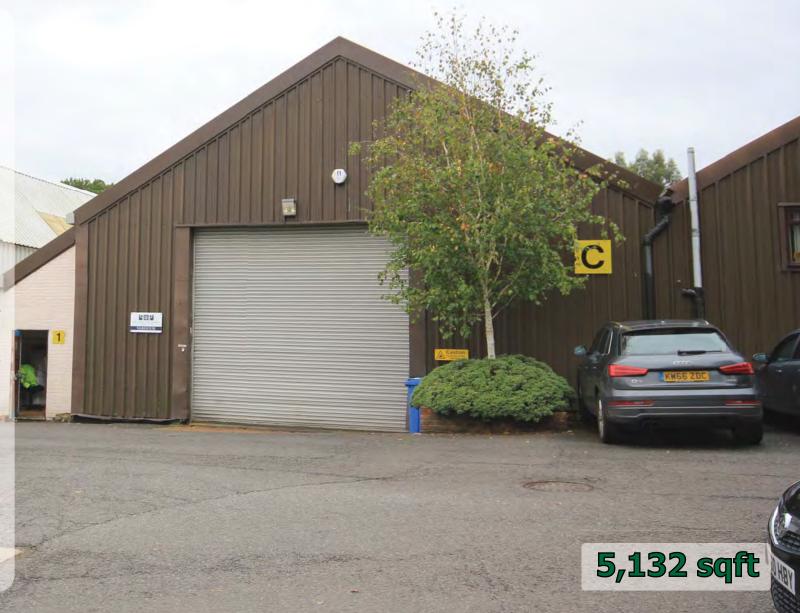

## Description

A steel framed warehouse with insulated profiled steel cladding. Electric roller shutter door. 3 phase power. Warehouse lighting. Integral offices with carpeting & heating. Kitchen. Disabled, M&F toilets. Alarm & estate CCTV. Excellent parking.

Ground Unit 4,006
Office 640
First Office 486

5,132 sqft

Additional office of 1,300 sqft also available.