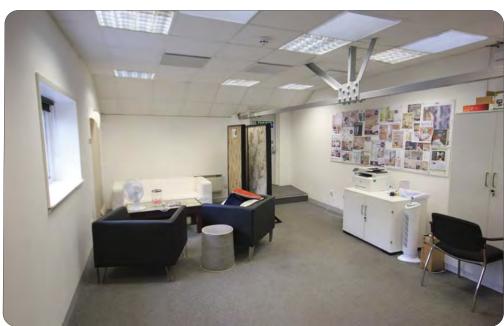

## Description

A steel framed warehouse with insulated profiled steel cladding. Electric roller shutter door. 3 phase power. Warehouse lighting. Integral offices with carpeting & heating. Kitchen. Disabled, M&F toilets. Alarm & estate CCTV. Excellent parking.