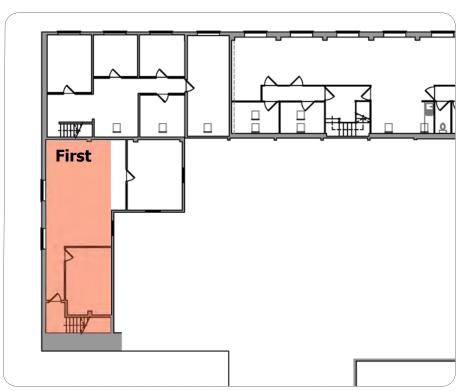

Ground Unit 4,006
Office 640
First Office 486

5,132 sqft

Additional office of 1,300 sqft also available.