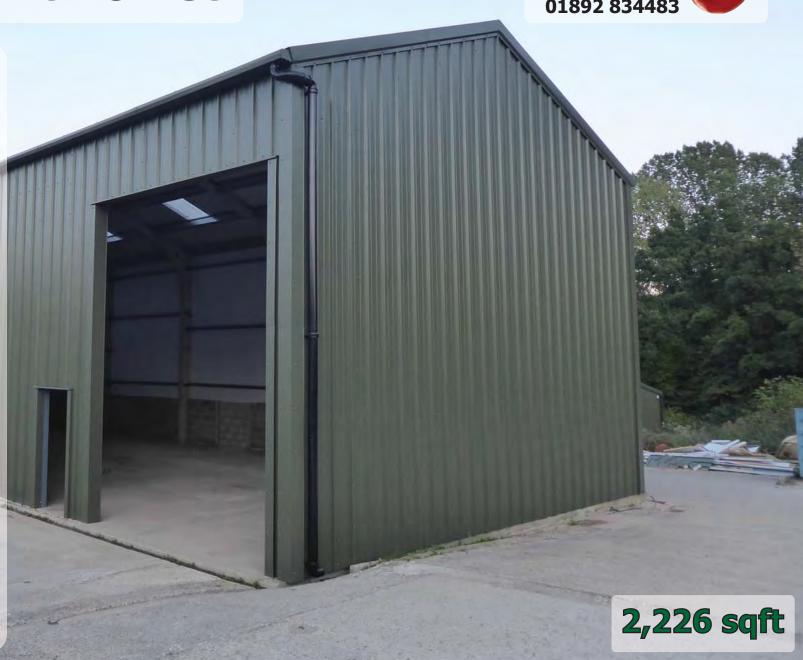

### Description

A fully re-clad business unit with lined profiled steel cladding. 10% roof lights. Toilet. 3 phase power. Sectional access door as well as separate personnel door.

Accommodation

2,226 sqft