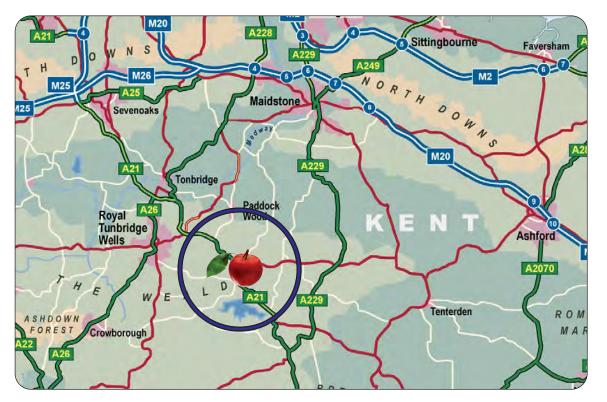

#### Location

The estate is located at the junction of the A21 with the A262 about 7 miles south east of Tunbridge Wells and 1 mile north east of Lamberhurst.