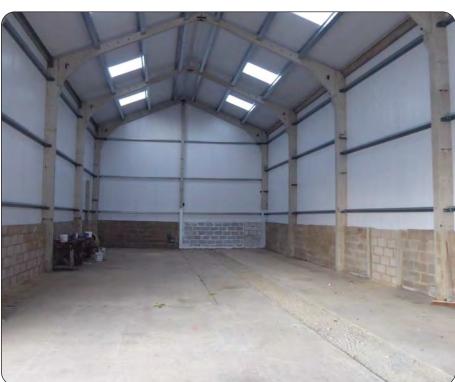

### Description

A fully re-clad business unit with lined profiled steel cladding. 10% roof lights. Toilet. 3 phase power. Sectional access door as well as separate personnel door.

Accommodation

2,226 sqft