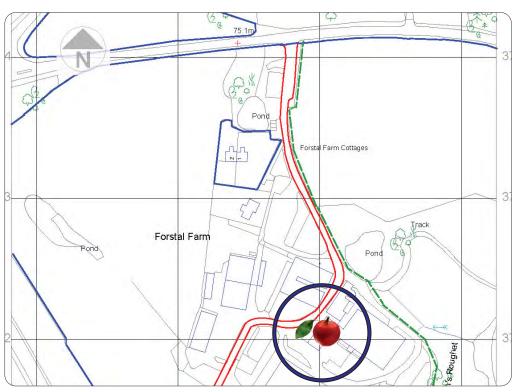

#### Location

The estate is located at the junction of the A21 with the A262 about 7 miles south east of Tunbridge Wells and 1 mile north east of Lamberhurst.