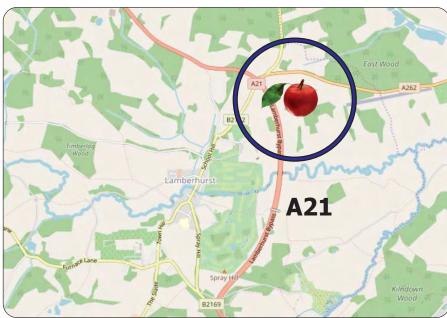

#### Location

The estate is located at the junction of the A21 with the A262 about 7 miles south east of Tunbridge Wells and 1 mile north east of Lamberhurst.