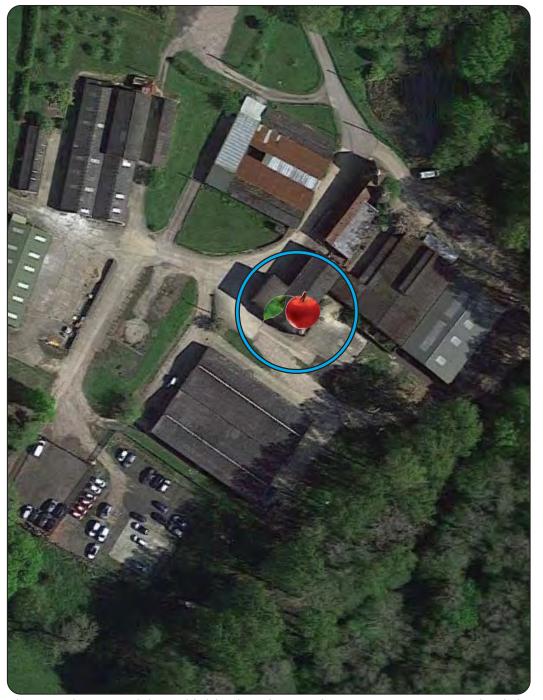

#### Location

The estate is located at the junction of the A21 with the A262 about 7 miles south east of Tunbridge Wells and 1 mile north east of Lamberhurst.

### Description

A fully re-clad business unit with lined profiled steel cladding. 10% roof lights. Toilet. 3 phase power. Sectional access door as well as separate personnel door.

Accommodation

2,226 sqft