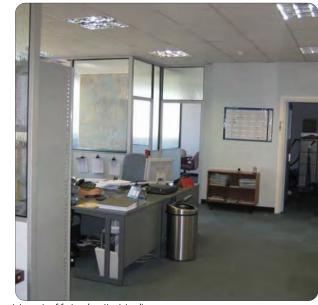

#### Description

Part of a portal framed warehouse with integral offices and large mezzanine floor. Male & female toilets on each floor. Good car parking. Eaves height 10'9" (peak15'8") Height under portal 6'8" rising 12'9" Covered fork lift access to mezzanine.