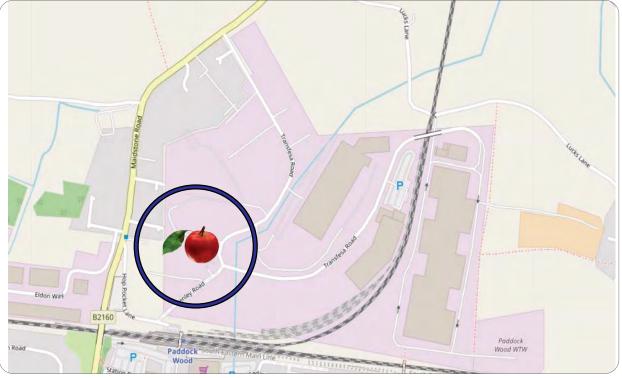

## PADDOCK WOOD Kent TN12 6DG ORCHARDWORLD

### Location

Paddock Wood is located 45 miles of central London, 10 miles south west of Maidstone and 8 miles north east of Tunbridge Wells.