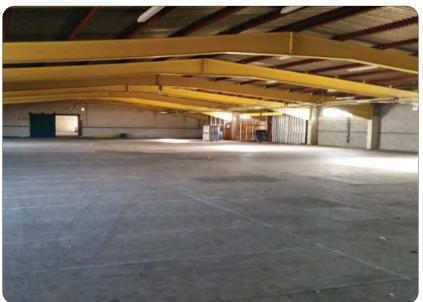

#### Description

Part of a portal framed warehouse with integral offices and large mezzanine floor. Male & female toilets on each floor. Good car parking. Eaves height 10'9" (peak15'8") Height under portal 6'8" rising 12'9" Covered fork lift access to mezzanine.