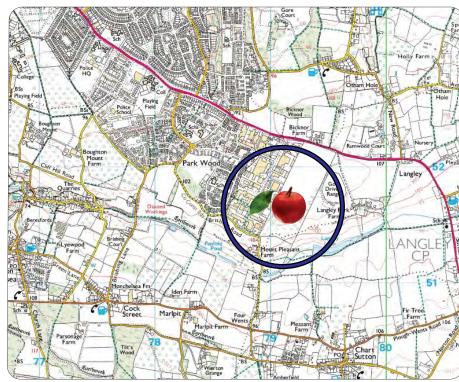

#### Location

Maidstone is situated about 45 miles south of London. The property lies to the southeast of the town on the established Parkwood estate. Good access to the M20 motorway.