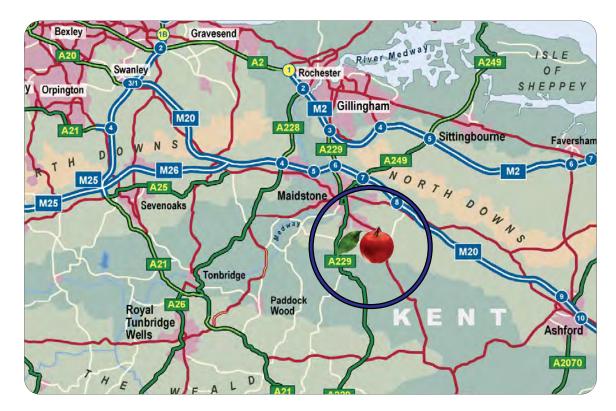

#### Location

Maidstone is situated about 45 miles south of London. The property lies to the southeast of the town on the established Parkwood estate. Good access to the M20 motorway.