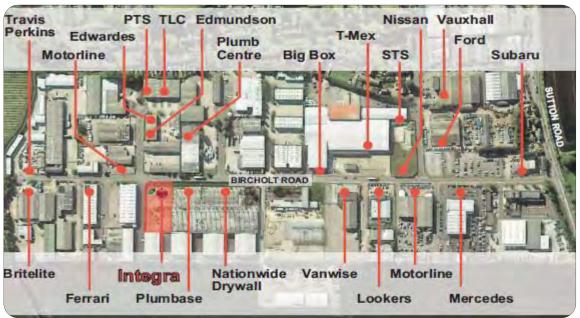

#### Location

Maidstone is situated about 45 miles south of London. The property lies to the southeast of the town on the established Parkwood estate. Good access to the M20 motorway.