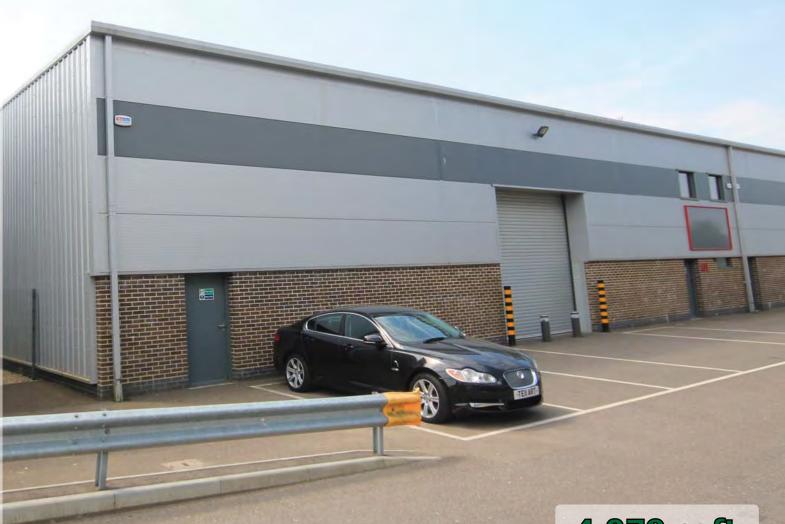

#### Description

Modern business unit with B1, B2 and B8 uses. Unrestricted hours of use. Mezzanine Toilet. 3 phase power, water and mains gas. Epoxy resin floors. Sectional access doors. 2 pedestrian doors. Dedicated and communal parking. Eaves height 19'.

Ground Floor Mezzanine Total 3,035 sqft 1,044 sqft 4,079 sqft