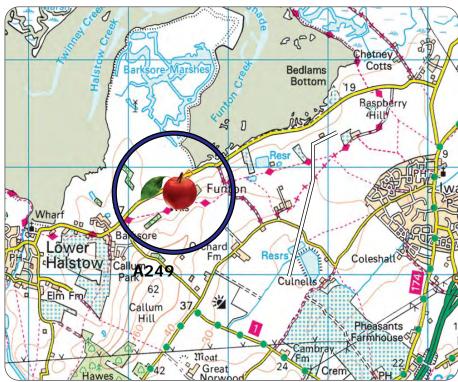

#### Location

Sittingbourne is about 50 miles east of london, north of the M2 motorway. The property is about 4 miles north west of Sittingbourne in a rural position.