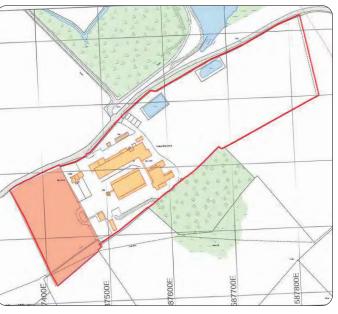

#### Location

Sittingbourne is about 50 miles east of london, north of the M2 motorway. The property is about 4 miles north west of Sittingbourne in a rural position.

#### **Description**

A level open storage site with a compacted hardcore surface and access to electricity and water supplies.

#### 2.4 Acres