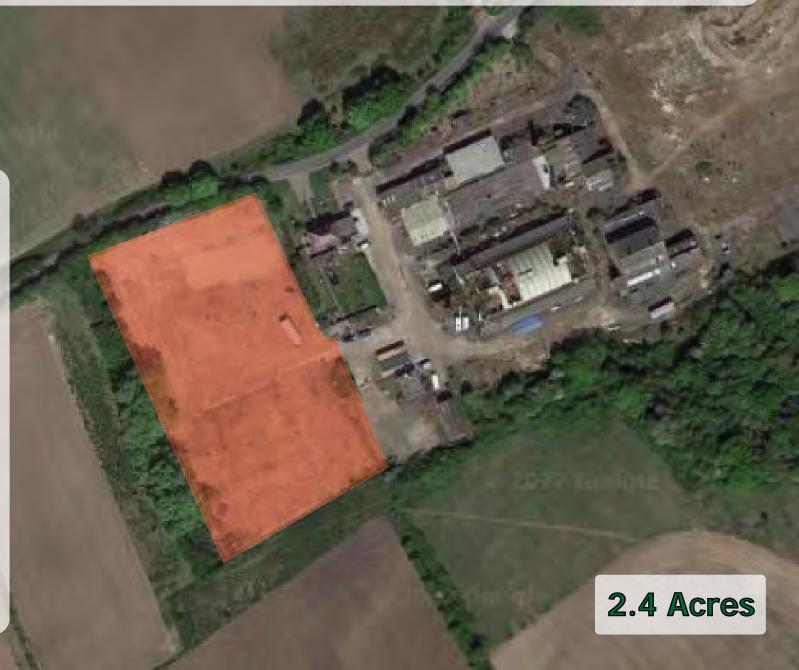

#### **Description**

A level open storage site with a compacted hardcore surface and access to electricity and water supplies.

#### 2.4 Acres