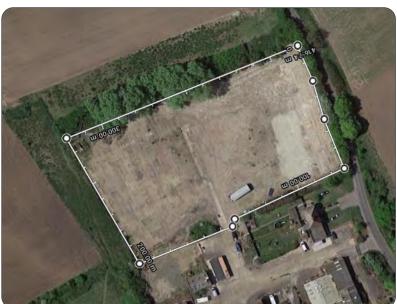

#### **Description**

A level open storage site with a compacted hardcore surface and access to electricity and water supplies.

#### 2.4 Acres