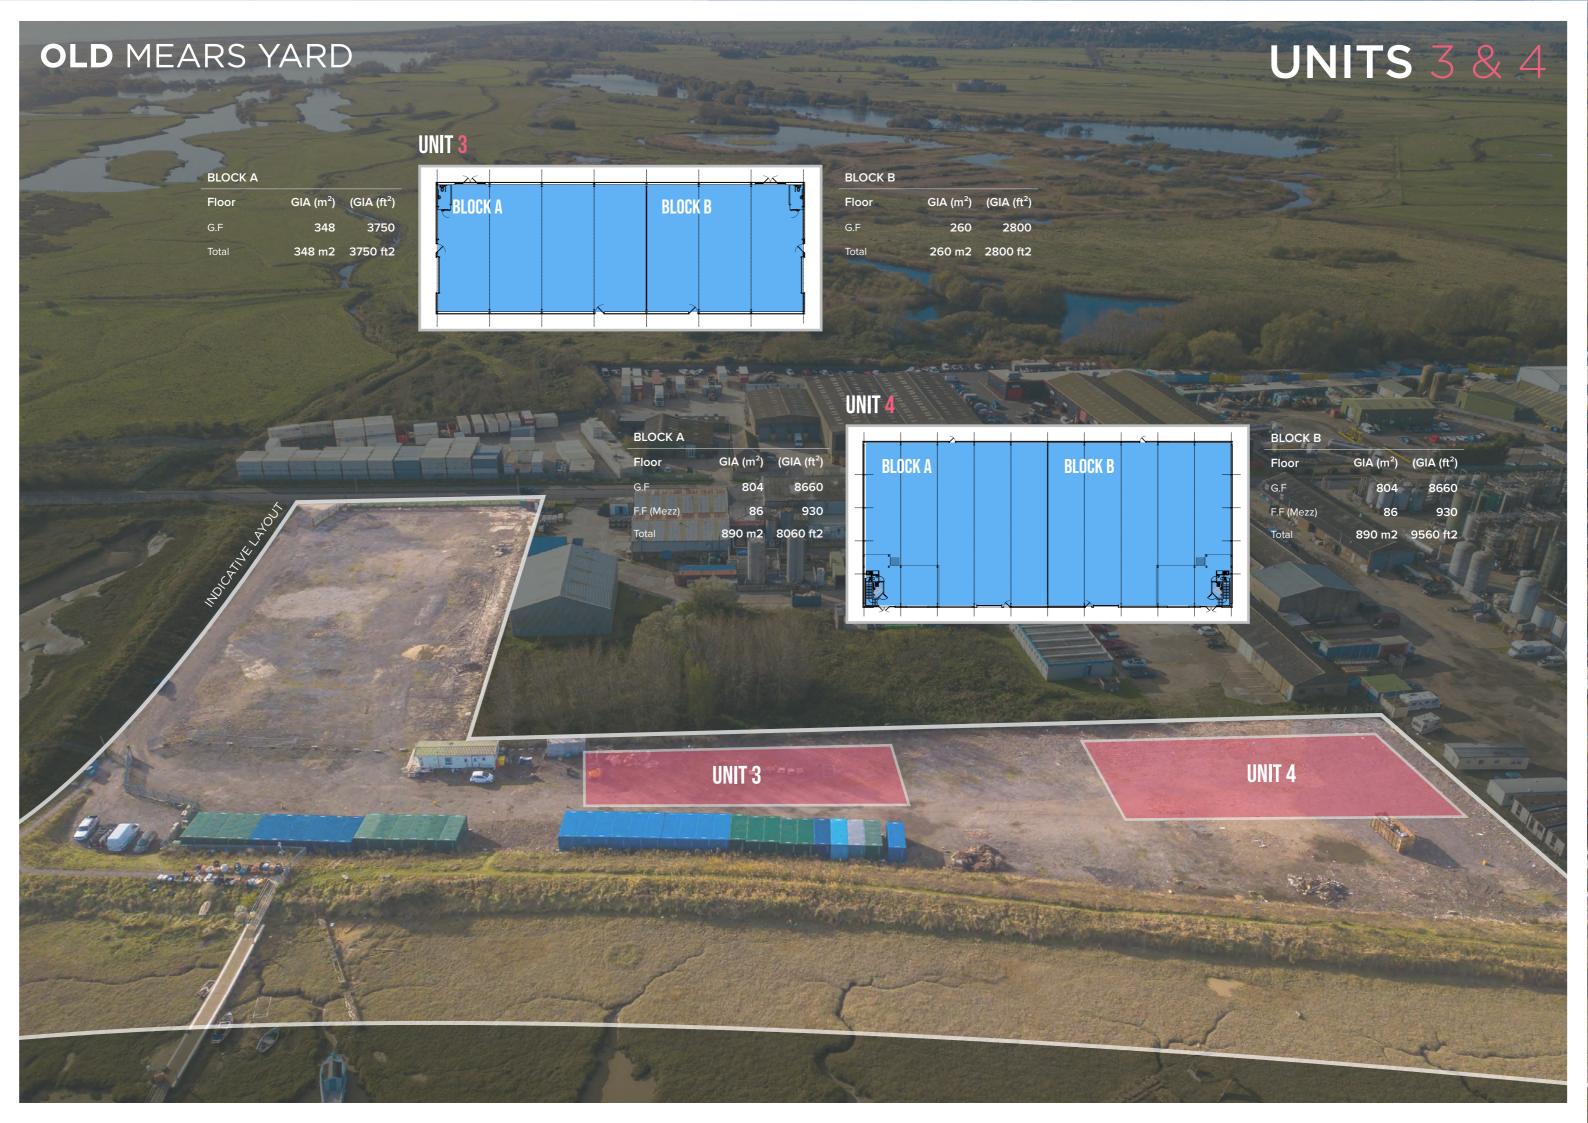

### **ACCOMMODATION**

These four new units are of portal frame construction with profiled cladding, roller shutter doors and separate personnel doors.

| DESCRIPTION          | AREA (SQ M) | AREA (SQ FT) |
|----------------------|-------------|--------------|
| UNIT 1               | 1,496       | 16,120       |
| UNIT 2 (UNDER OFFER) | 1,209       | 13,020       |
| UNIT 3               | 608         | 6,550        |
| UNIT 4               | 1,780       | 19,180       |
| TOTAL                | 5,093       | 54,870       |