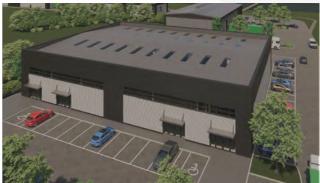

### **ACCOMMODATION**

These four new units are of portal frame construction with profiled cladding, roller shutter doors and separate personnel doors.

| DESCRIPTION          | AREA (SQ M) | AREA (SQ FT) |
|----------------------|-------------|--------------|
| UNIT 1               | 1,496       | 16,120       |
| UNIT 2 (UNDER OFFER) | 1,209       | 13,020       |
| UNIT 3               | 608         | 6,550        |
| UNIT 4               | 1,780       | 19,180       |
| TOTAL                | 5,093       | 54,870       |

## **SPECIFICATION**

7.1 - 9m Eaves Height

Roller Shutter Doors

3 Phase Electrical Supply

BREEAM Rating 'Very Good'

Secure Yard

Portal Frame Construction

EPC Rating