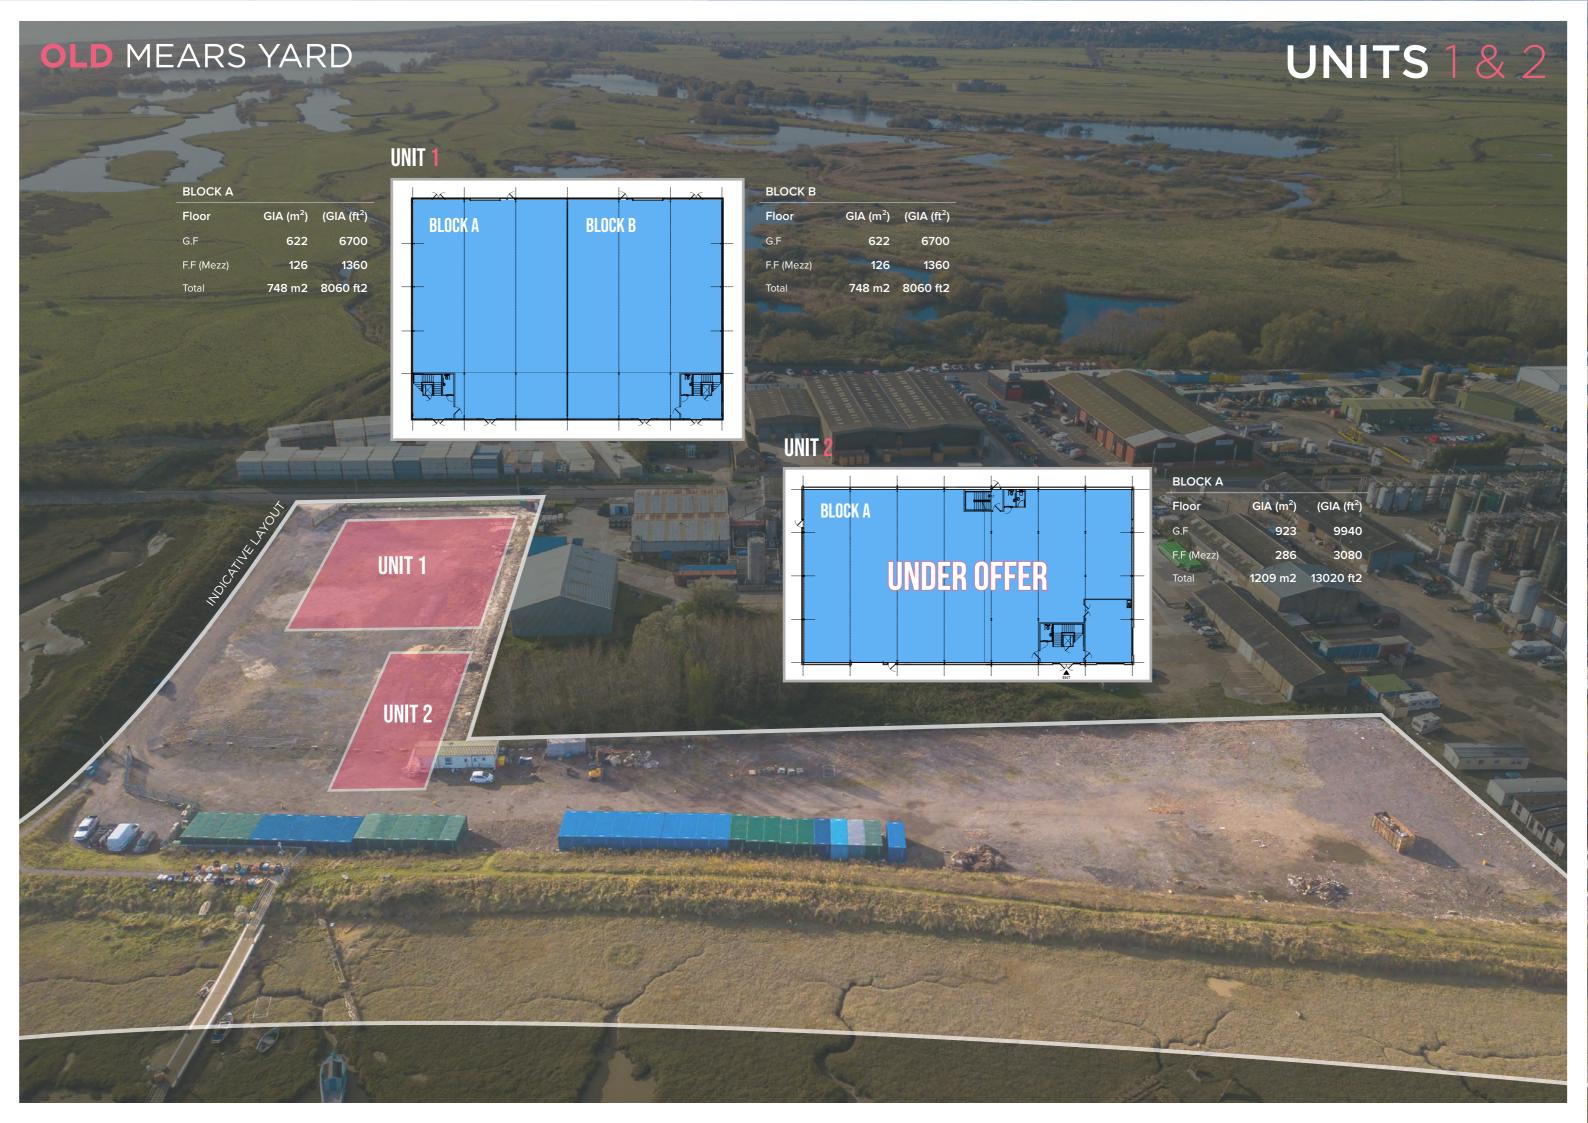

### **ACCOMMODATION**

These four new units are of portal frame construction with profiled cladding, roller shutter doors and separate personnel doors.

| DESCRIPTION          | AREA (SQ M) | AREA (SQ FT) |
|----------------------|-------------|--------------|
| UNIT 1               | 1,496       | 16,120       |
| UNIT 2 (UNDER OFFER) | 1,209       | 13,020       |
| UNIT 3               | 608         | 6,550        |
| UNIT 4               | 1,780       | 19,180       |
| TOTAL                | 5,093       | 54,870       |