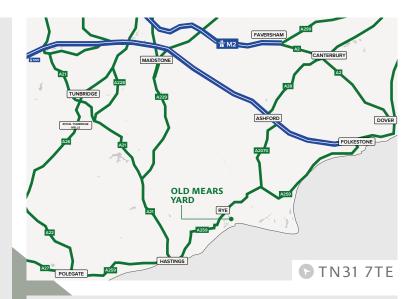

#### **LOCATION**

The Port of Rye is a thriving commercial harbour for fishing and general cargo vessels with wharfage for ships up to 300ft. The port lies along the estuary of the river Rother on the south coast of East Sussex where moorings are home to Rye's fleet of fishing and leisure craft. The harbour itself is a mile or so downstream from the town of Rye, which is situated about 15 miles south of Ashford and 10 miles north-east of Hastings.

#### **DRIVING DISTANCES**

| RYE                       | 1.7 miles |
|---------------------------|-----------|
| HASTINGS                  | 13 miles  |
| ASHFORD                   | 21 miles  |
| M20 J10                   | 21 miles  |
| CHERITON (CHANNEL TUNNEL) | 32 miles  |
| DOVER                     | 41 miles  |
| LONDON                    | 83 miles  |