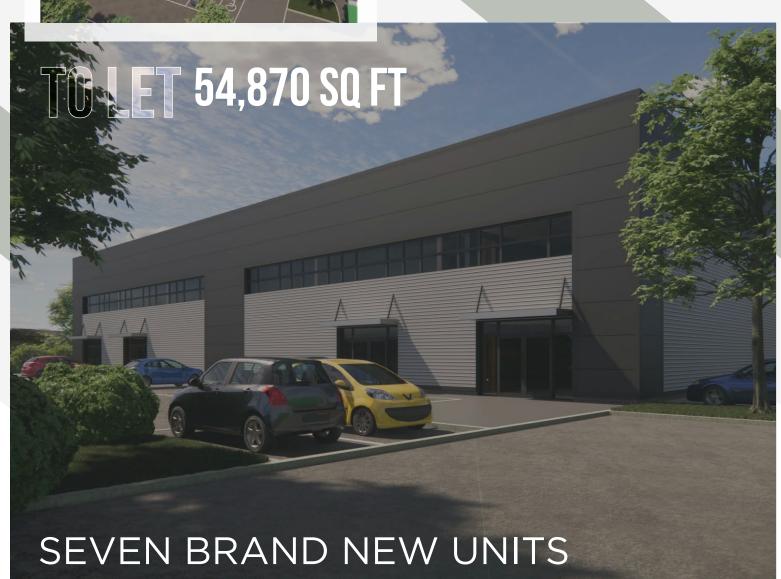

### **ACCOMMODATION**

These four new units are of portal frame construction with profiled cladding, roller shutter doors and separate personnel doors.

| DESCRIPTION          | AREA (SQ M) | AREA (SQ FT) |
|----------------------|-------------|--------------|
| UNIT 1               | 1,496       | 16,120       |
| UNIT 2 (UNDER OFFER) | 1,209       | 13,020       |
| UNIT 3               | 608         | 6,550        |
| UNIT 4               | 1,780       | 19,180       |
| TOTAL                | 5,093       | 54,870       |