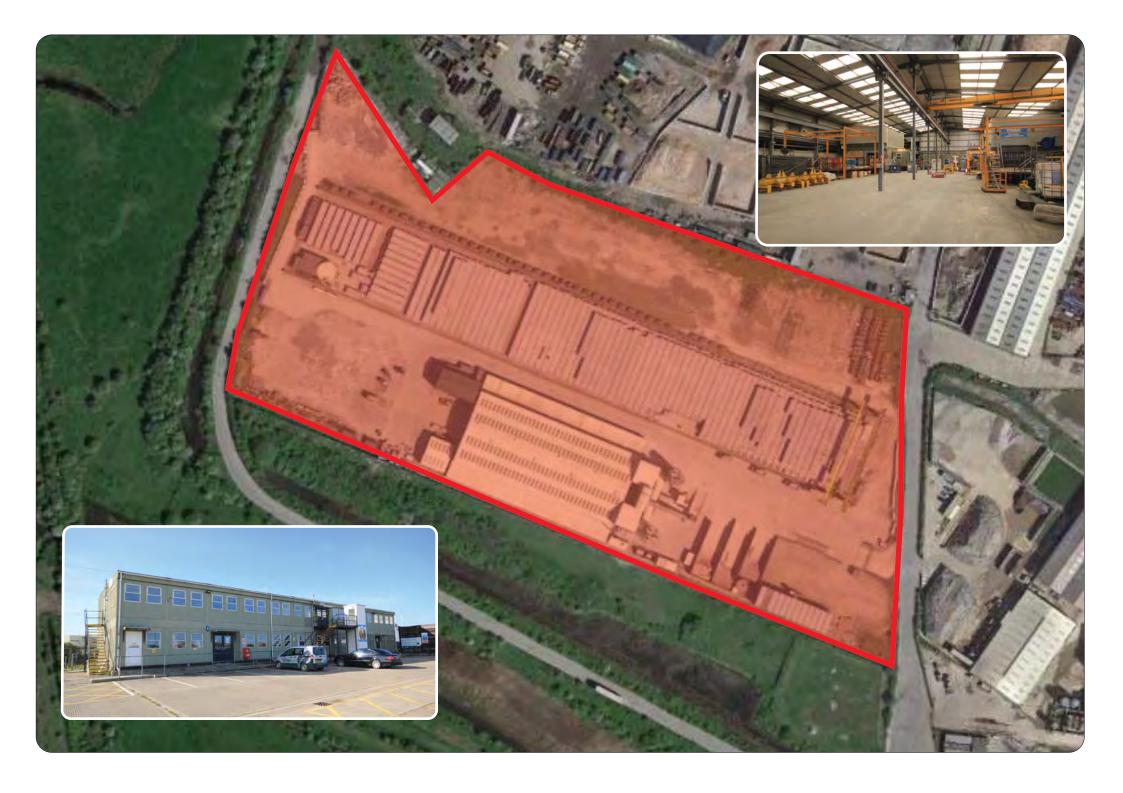

### Description

A former precast concrete facility comprising a portal framed main workshop with lined roof with roof lights, 27ft eaves (35ft peak), 3 phase power and craneage. Two storey modular offices together and various other ancillary buildings on a large concreted site also with travelling craneage.

 Main Workshop
 44,600

 Offices
 7,320

 Ancillary
 9,508

 61,428 sqft

Site Area approx 12 Acres.