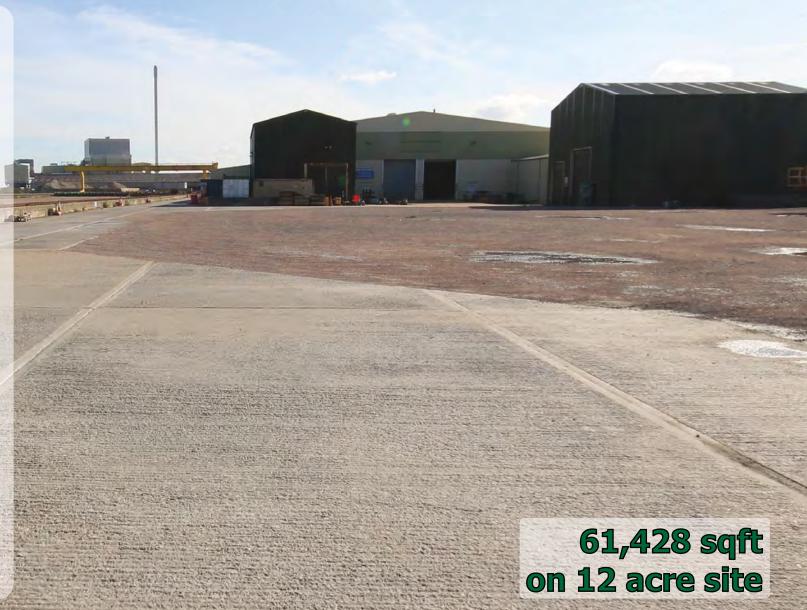

### Description

A former precast concrete facility comprising a portal framed main workshop with lined roof with roof lights, 27ft eaves (35ft peak), 3 phase power and craneage. Two storey modular offices together and various other ancillary buildings on a large concreted site also with travelling craneage.

 Main Workshop
 44,600

 Offices
 7,320

 Ancillary
 9,508

 61,428 sqft

Site Area approx 12 Acres.