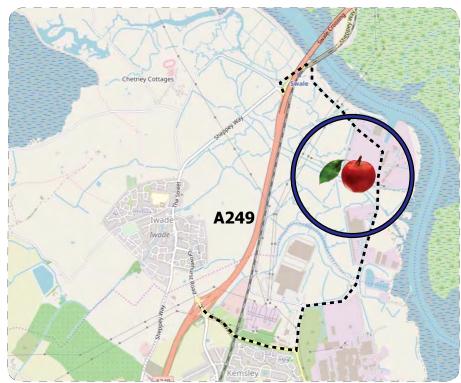

#### Location

Ridham Dock is located about 3 miles north of Sittingbourne accessed via the new junction to the A249 at Swale Way / Barge Way or along the original route along Sheppey way by the bridge.