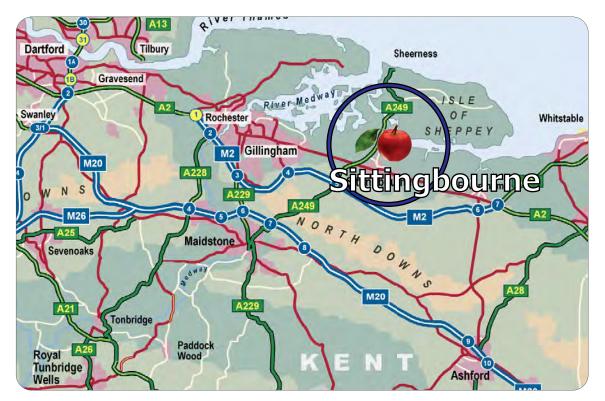

#### Location

Ridham Dock is located about 3 miles north of Sittingbourne accessed via the new junction to the A249 at Swale Way / Barge Way or along the original route along Sheppey way by the bridge.