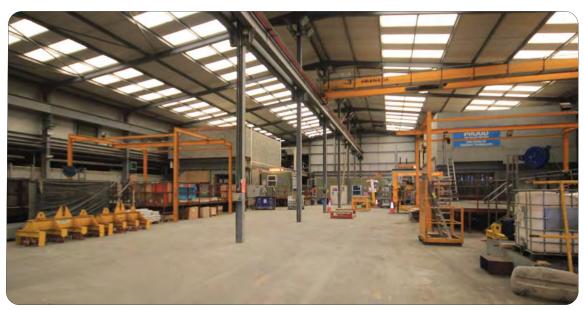

### Description

A former precast concrete facility comprising a portal framed main workshop with lined roof with roof lights, 27ft eaves (35ft peak), 3 phase power and craneage. Two storey modular offices together and various other ancillary buildings on a large concreted site also with travelling craneage.