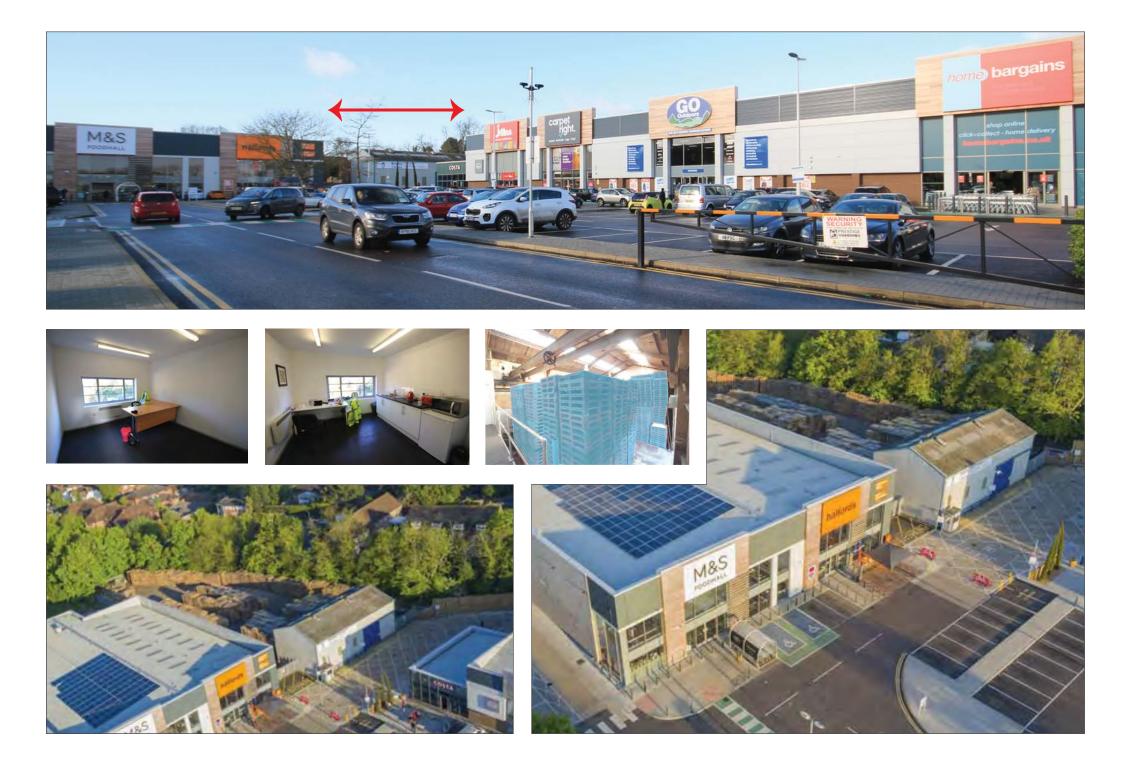

#### Location

Tonbridge is about 40 miles southeast of London. The property lies off the southern relief road adjoining Halfords, M&S Foodhall, Costa & Jollyes Pets.

#### Description

A concrete framed building with profiled steel / asbestos cement cladding. First floor office. Toilet. Fully fenced tarmac yard. Suitable for Industrial, Warehousing, Trade, Leisure or Retail uses subject to planning permission.