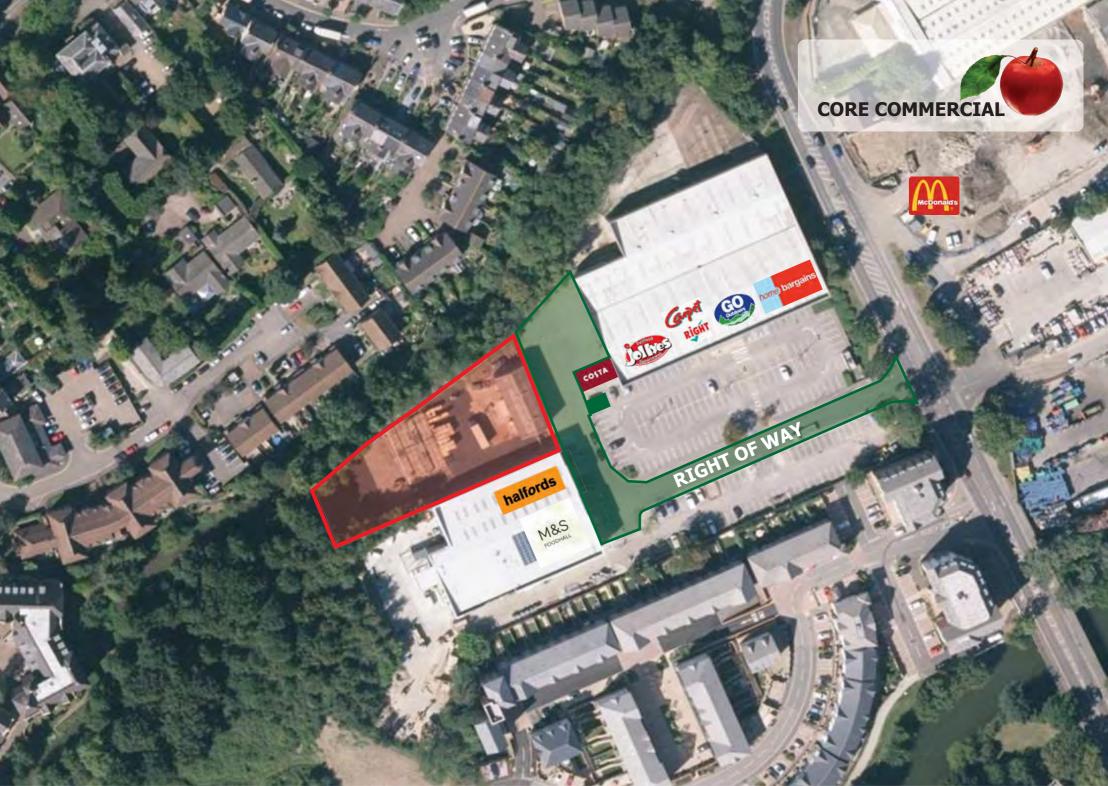

#### Location

Tonbridge is about 40 miles southeast of London. The property lies off the southern relief road adjoining Halfords, M&S Foodhall, Costa & Jollyes Pets.

#### Description

A concrete framed building with profiled steel / asbestos cement cladding. First floor office. Toilet. Fully fenced tarmac yard. Suitable for Industrial, Warehousing, Trade, Leisure or Retail uses subject to planning permission.