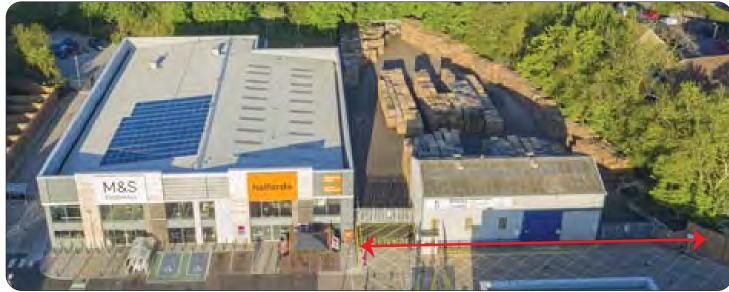

#### Description

A concrete framed building with profiled steel / asbestos cement cladding. First floor office. Toilet. Fully fenced tarmac yard. Suitable for Industrial, Warehousing, Trade, Leisure or Retail uses subject to planning permission.

#### Accommodation

| round | Unit   | 2,438     |
|-------|--------|-----------|
| irst  | Office | 549       |
| otal  |        | 2,987 sqf |

Site area 0.6 acre