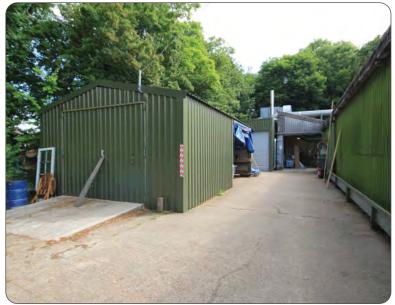

#### **Description**

A steel portal frame factory with lined asbestos cement cladding. 10% roof lights. 13'1" eaves height (18' peak). 3 phase power. Fluorescent lighting. Integral offices. Mezzanine stores. Toilets. Covered loading.