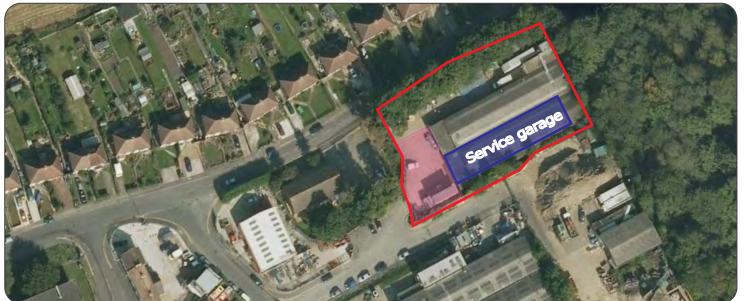

#### **Description**

A steel portal frame factory with lined asbestos cement cladding. 10% roof lights. 13'1" eaves height (18' peak). 3 phase power. Fluorescent lighting. Integral offices. Mezzanine stores. Toilets. Covered loading.

Vacant Workshop 7,085

Offices & ancil 741

Mezz & lean-to <u>723</u> 8,549

Tenant Workshop 4,250

Offices & mezz 445 4,695

13,244 sf