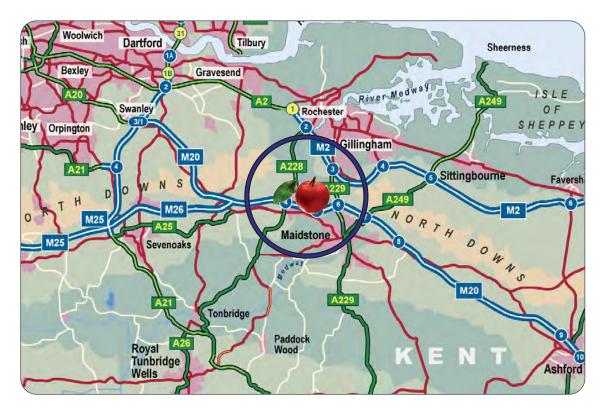

#### Location

Located north of Aylesford off Forstal Road, Beddow Way and Pratling Street, 1.5 miles from junction 6 of M20 motorway.