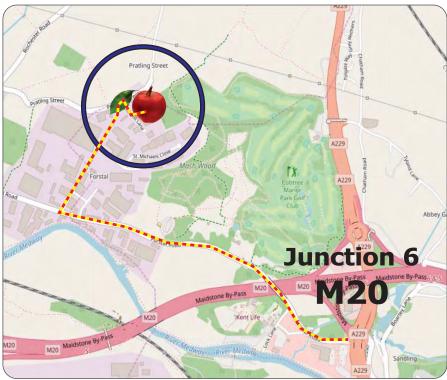

#### Location

Located north of Aylesford off Forstal Road, Beddow Way and Pratling Street, 1.5 miles from junction 6 of M20 motorway.