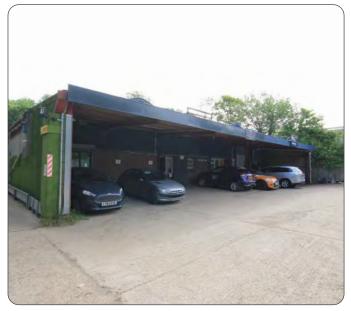

#### **Description**

A steel portal frame factory with lined asbestos cement cladding. 10% roof lights. 13'1" eaves height (18' peak). 3 phase power. Fluorescent lighting. Integral offices. Mezzanine stores. Toilets. Covered loading.