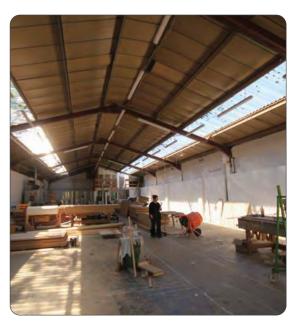

#### **Description**

A steel portal frame factory with lined asbestos cement cladding. 10% roof lights. 13'1" eaves height (18' peak). 3 phase power. Fluorescent lighting. Integral offices. Mezzanine stores. Toilets. Covered loading.