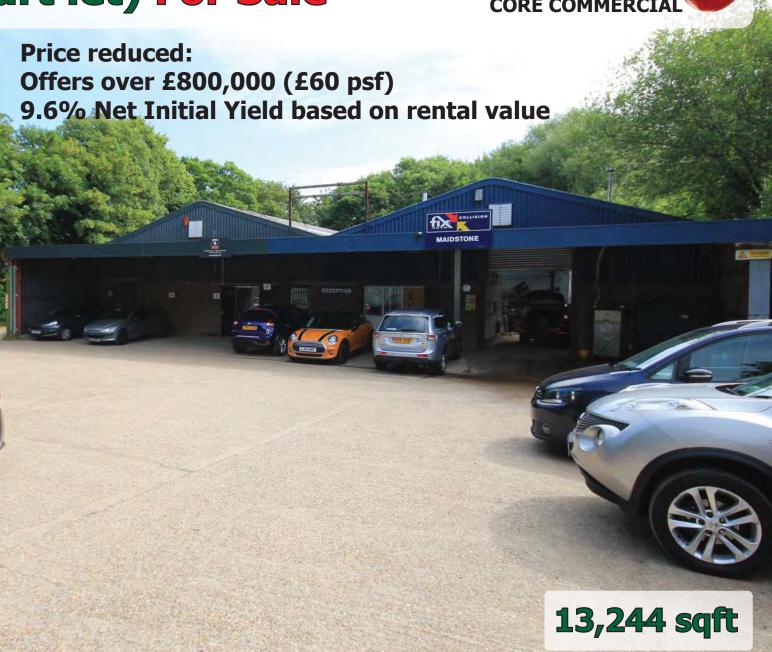

## Workshop (part let) For Sale

#### **Description**

A steel portal frame factory with lined asbestos cement cladding. 10% roof lights. 13'1" eaves height (18' peak). 3 phase power. Fluorescent lighting. Integral offices. Mezzanine stores. Toilets. Covered loading.

Vacant Workshop 7,085

Offices & ancil 741

Mezz & lean-to <u>723</u> 8,549

Tenant Workshop 4,250

Offices & mezz 445 4,695

13,244 sf

#### **Terms**

For sale freehold as a whole: Offers over **£800,000** (£60 psf!), plus VAT, subject to contract. May split.

Est. rental value vacant part: £55,600 pa. Letting to service garage at £26,000 pa on 6 year lease from July 2016 outside 1954. Review and tenant break in July 2019. (Rateable Values Vacant: £31,350 and service garage: £23,750)