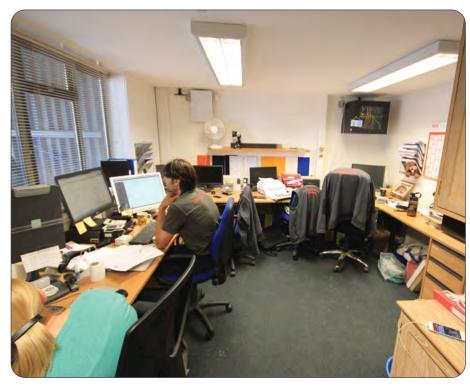

#### **Description**

A steel portal frame factory with lined asbestos cement cladding. 10% roof lights. 13'1" eaves height (18' peak). 3 phase power. Fluorescent lighting. Integral offices. Mezzanine stores. Toilets. Covered loading.

Vacant Workshop 7,085

Offices & ancil 741

Mezz & lean-to <u>723</u> 8,549

Tenant Workshop 4,250

Offices & mezz 445 4,695

13,244 sf