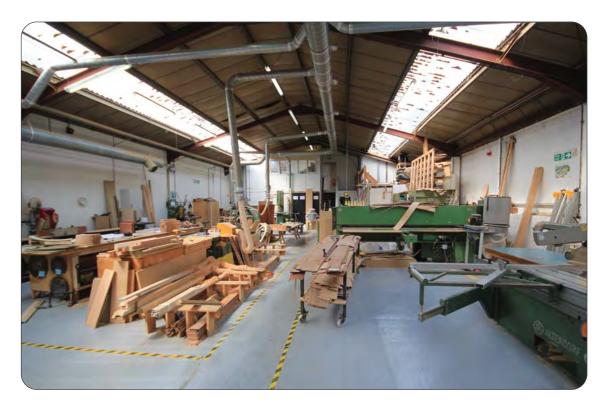

#### **Description**

A steel portal frame factory with lined asbestos cement cladding. 10% roof lights. 13'1" eaves height (18' peak). 3 phase power. Fluorescent lighting. Integral offices. Mezzanine stores. Toilets. Covered loading.

Vacant Workshop 7,085

Offices & ancil 741

Mezz & lean-to <u>723</u> 8,549

Tenant Workshop 4,250

Offices & mezz 445 4,695

13,244 sf