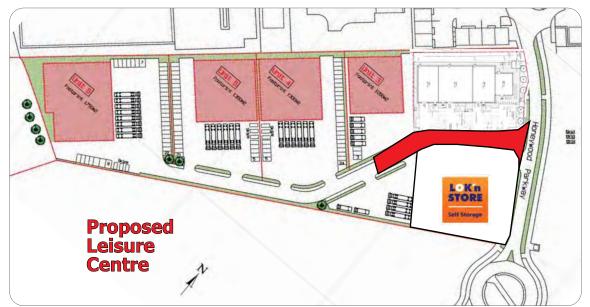

#### Location

The site lies opposite B&Q and new Lidl under construction and adjoining a proposed new leisure centre, close to Tesco, Homebase and 1/3rd mile from the A2 / A256 junction.

#### Description

A largely level site. Approximate site area:

Site: From 1 to 4.25 acres

Additional area of woodland (shaded green) also available. Approx 2 acres fronting Honeywood Parkway have been sold for a trade warehouse scheme.

#### Terms

For sale freehold at **£195,000** per acre as a whole or may sell subdivided at £250,000 per acre, subject to contract. Property is NOT currently elected for VAT.

Proposed Leisure Centre LOKE Travis Perki LDI A256 1.0 to 4.25 acres