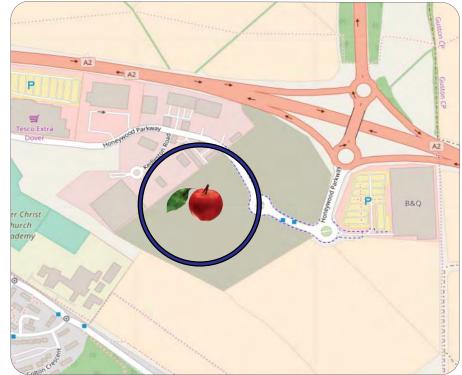

#### Location

The site lies opposite B&Q and new Lidl under construction and adjoining a proposed new leisure centre, close to Tesco, Homebase and 1/3rd mile from the A2 / A256 junction.

#### Description

A largely level site. Approximate site area:

Site: From 1 to 4.25 acres

Additional area of woodland (shaded green) also available. Approx 2 acres fronting Honeywood Parkway have been sold for a trade warehouse scheme.