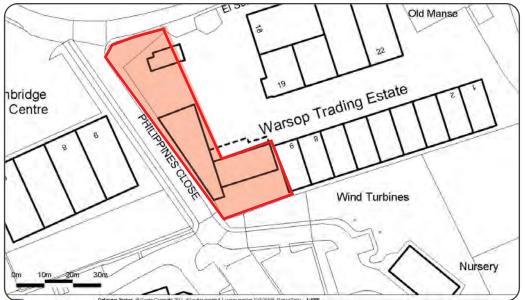

## Warsop Trading Estate Hever Road EDENBRIDGE Kent TN8 5LD

## Description

A new high quality business development to be constructed. We anticipate B1 (light industrial or offices) and B8 (storage and distribution) uses and loading only from 7am to 7pm Mondays to Fridays & Saturdays 7am to lpm. At this stage we can incorporate a tenants own specification into the design.