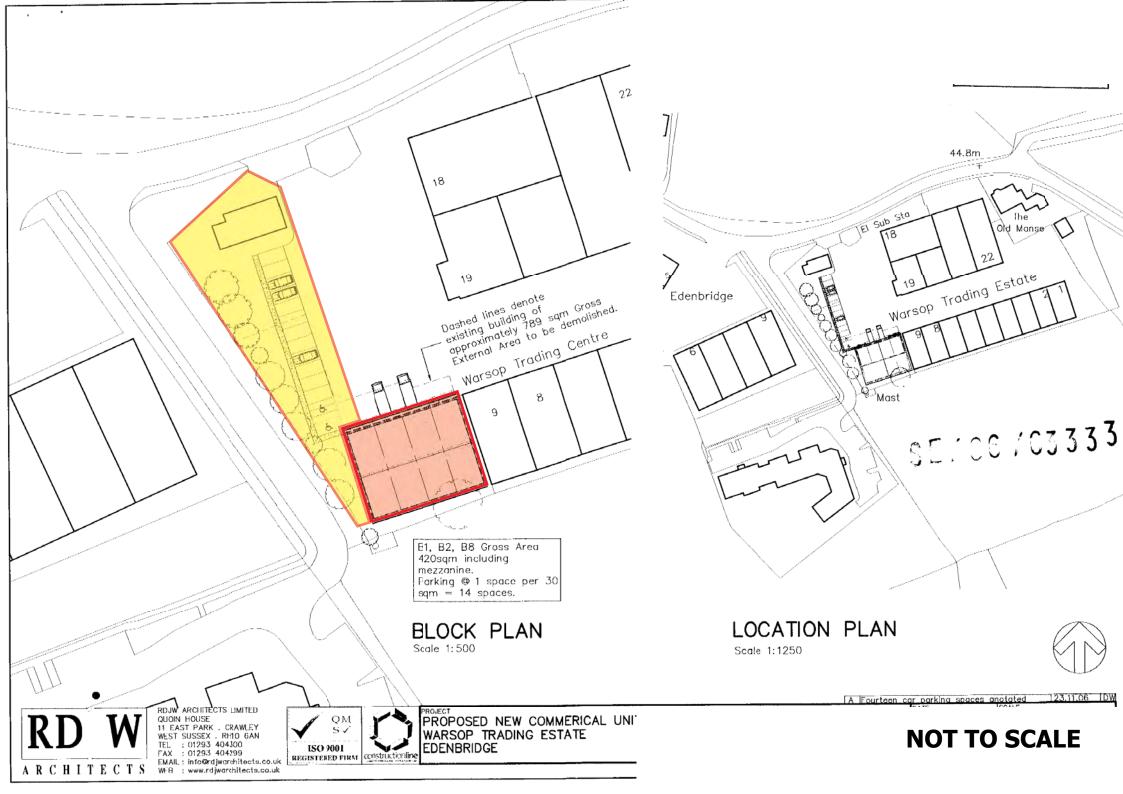

## Description

A new high quality business development to be constructed. We anticipate B1 (light industrial or offices) and B8 (storage and distribution) uses and loading only from 7am to 7pm Mondays to Fridays & Saturdays 7am to lpm. At this stage we can incorporate a tenants own specification into the design.

4,500 sqft

**Terms** To be let on terms to be agreed.

Unit

David Marriott David@CoreCommercial.co.uk

Neil Mason Neil@CoreCommercial.co.uk

These particulars are provided in good faith but do not form part of a contract. No statements are to be relied upon as statements of fact and parties intending To rely upon the information for any purpose whatsoever must satisfy themselves by inspection or otherwise as to the correctness of each statement.