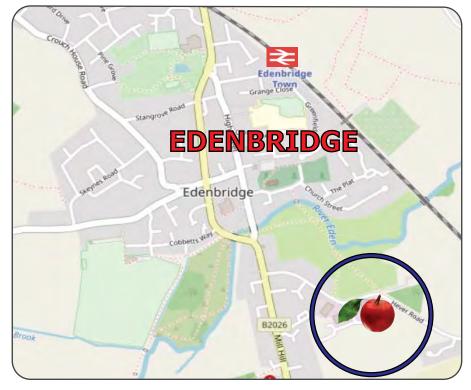

## Warsop Trading Estate Hever Road EDENBRIDGE Kent TN8 5LD

## Location

Situated 10 miles from junction 6 of the M25, on the south side of Edenbridge on an established estate.