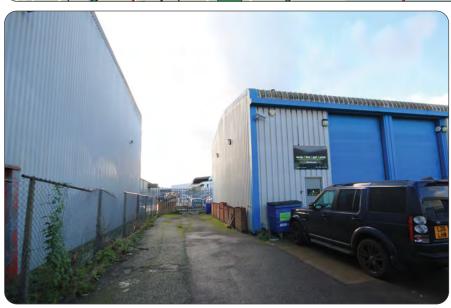

#### **Description**

A end of terrace unit with steel frame and profiled metal cladding to roof and side elevations. Eaves height of approx 19 ft. Single phase power. Roller shutter door and pedestrian door. Internally there is an office and toilet. One car and one van parking space.