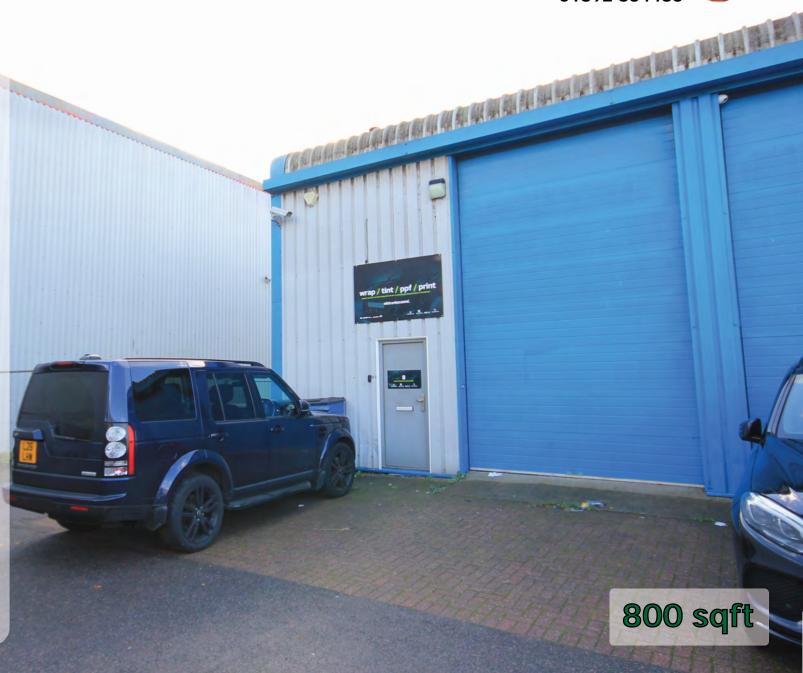

#### **Description**

A end of terrace unit with steel frame and profiled metal cladding to roof and side elevations. Eaves height of approx 19 ft. Single phase power. Roller shutter door and pedestrian door. Internally there is an office and toilet. One car and one van parking space.

#### 800 saft