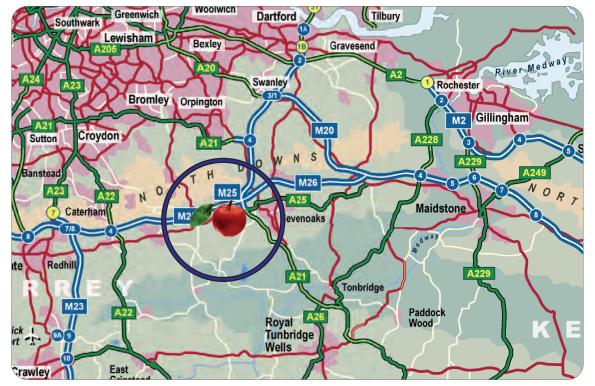

#### Location

Sevenoaks is about 30 miles south of London at the junction of M25 and M26 motorways with the A21. The property lies west of Sevenoaks just off the A25 about 1/3 mile off the junction of M25 with A21.