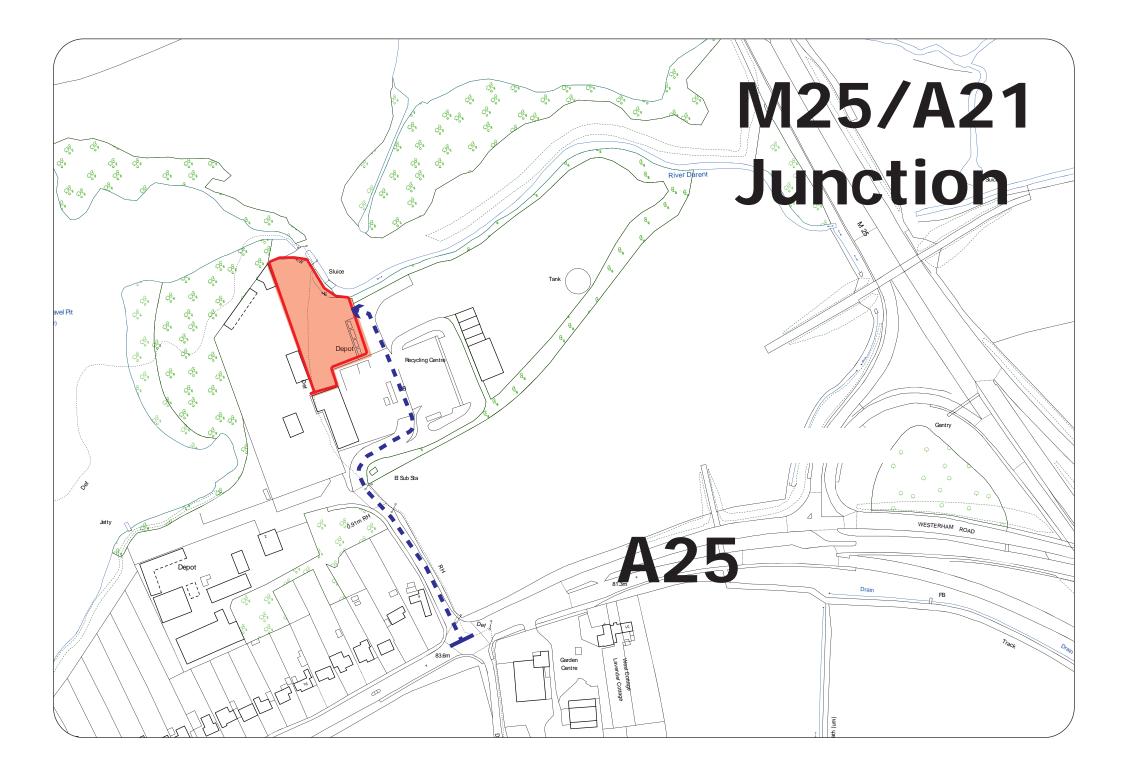

#### Location

Sevenoaks is about 30 miles south of London at the junction of M25 and M26 motorways with the A21. The property lies west of Sevenoaks just off the A25 about 1/3 mile off the junction of M25 with A21.

#### Description

A level, fenced and gated yard with electricity and water.