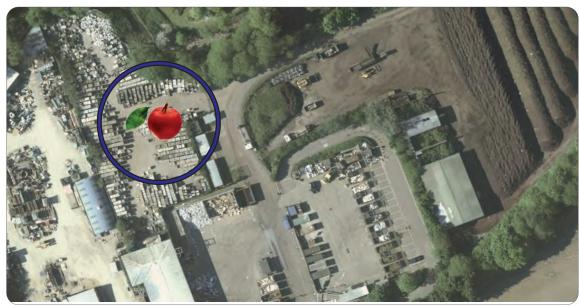

### Rock Unique Yard Main Road

THE OWNER W

#### Description

A level, fenced and gated yard with electricity and water.

#### 0.75 acre