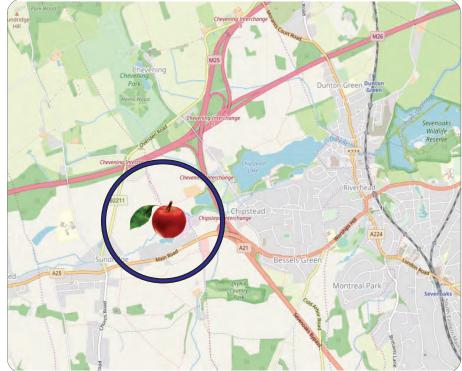

#### Location

Sevenoaks is about 30 miles south of London at the junction of M25 and M26 motorways with the A21. The property lies west of Sevenoaks just off the A25 about 1/3 mile off the junction of M25 with A21.