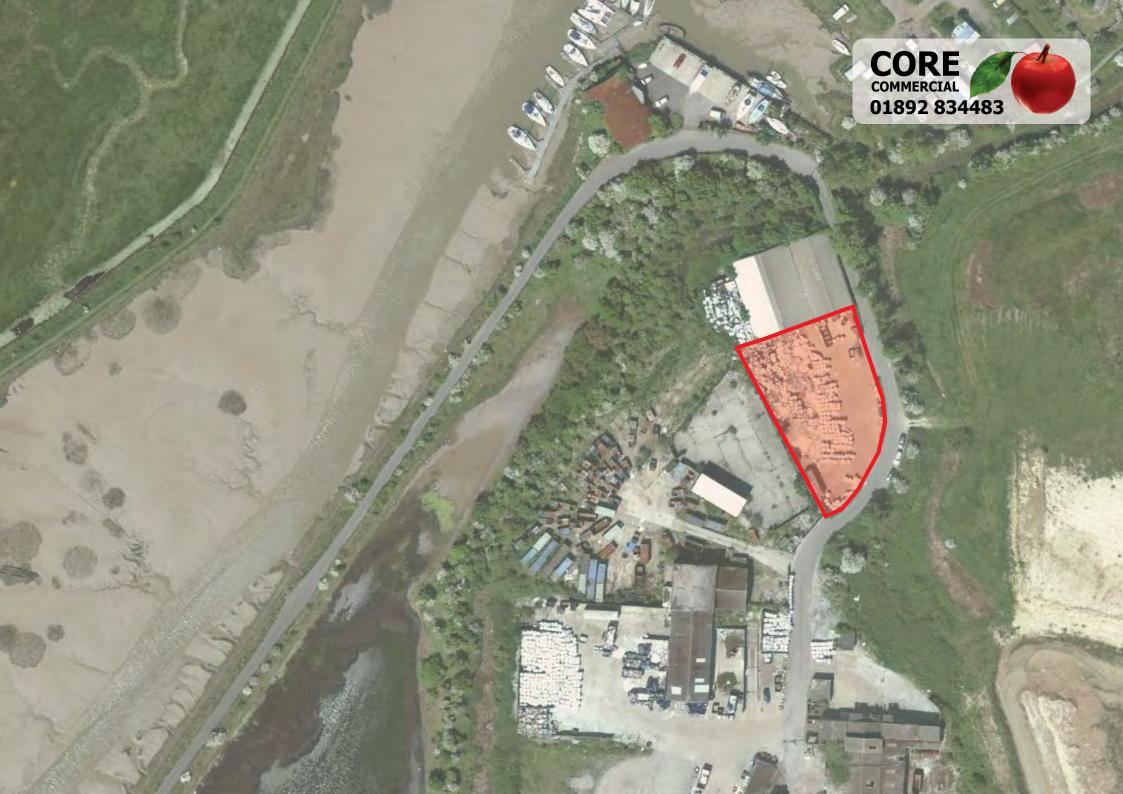

#### Description

A fully fenced and partly concreted yard. 3 phase power. Building is excluded. Normal business hours only and no unsociable uses.

### Yard 19,000 sqft

0.43acre