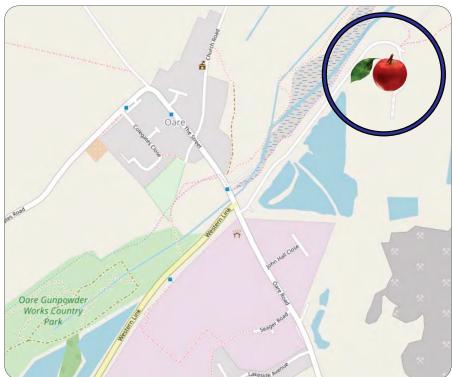

#### Location

Located 1 mile northwest of Faversham town centre just off Western Link and The Street.