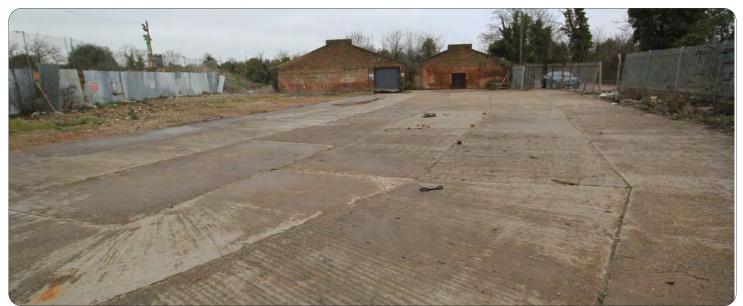

#### Description

A fully fenced and partly concreted yard. 3 phase power. Building is excluded. Normal business hours only and no unsociable uses.