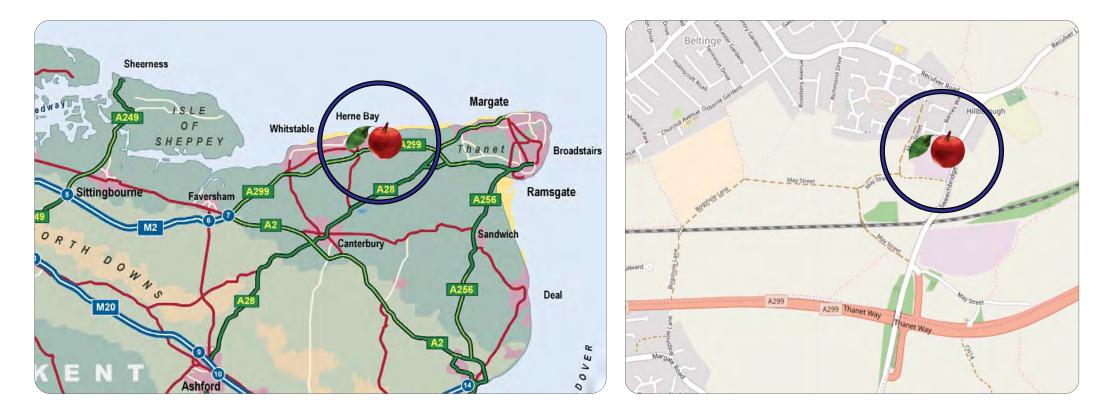

#### Location

dev sil 3

Situated fronting Sweechbridge Road at the junction with Neville Road, Hillborough at the eastern end of Herne Bay.