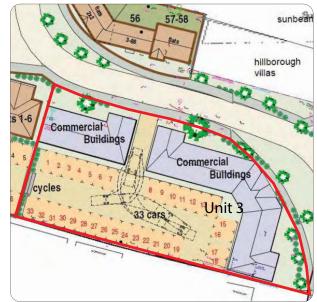

#### Description

A cleared level site of approx 0.4 acre with a planning permission for a building of 10,800 sqft