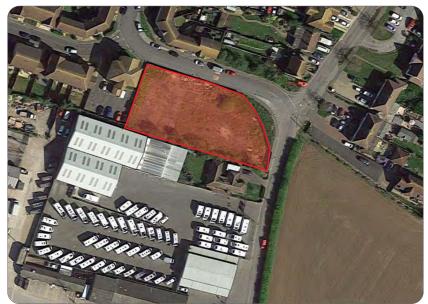

#### Location

dev sil 3

Situated fronting Sweechbridge Road at the junction with Neville Road, Hillborough at the eastern end of Herne Bay.

#### Description

A cleared level site of approx 0.4 acre with a planning permission for a building of 10,800 sqft