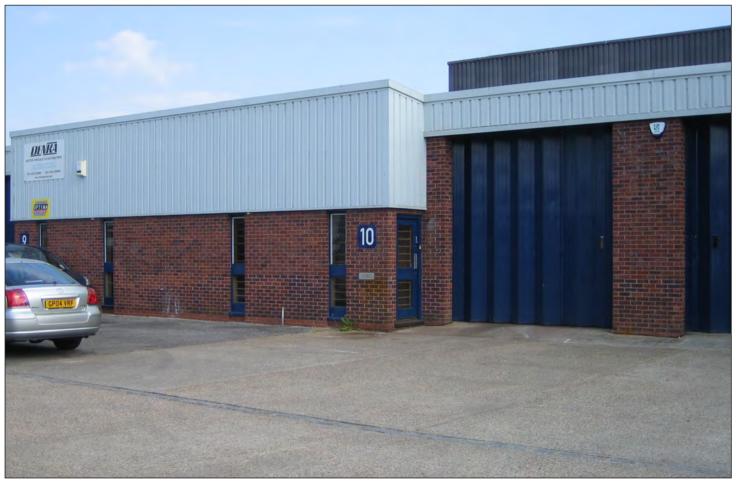

# Units 10, Phoenix Park Coldred Road, Bircholt Road, Parkwood MAIDSTONE Kent ME15 9XN

South east of the town off the A274 Sutton Road on the established Parkwood estate on Bircholt Road. Coldred Road is a right turning off Bircholt Road. Other occupiers include BSS, TLC, Edwardes and Edmundson Electrical.

### Description

A refurbished Industrial / Warehouse unit with integral offices. 3 phase power. Toilet. 11 ft 2 in eaves (rising 12 ft 4 ins). 24 hour use. Gas. 3 parking spaces. Folding access doors.

Warehouse

**800 sqft** (74 sqm)

To let on new lease at £6,750 pa . Rates payable £2,555 pa for 2011/12 (Rateable Value £5,900). Eligible small business rate relief.