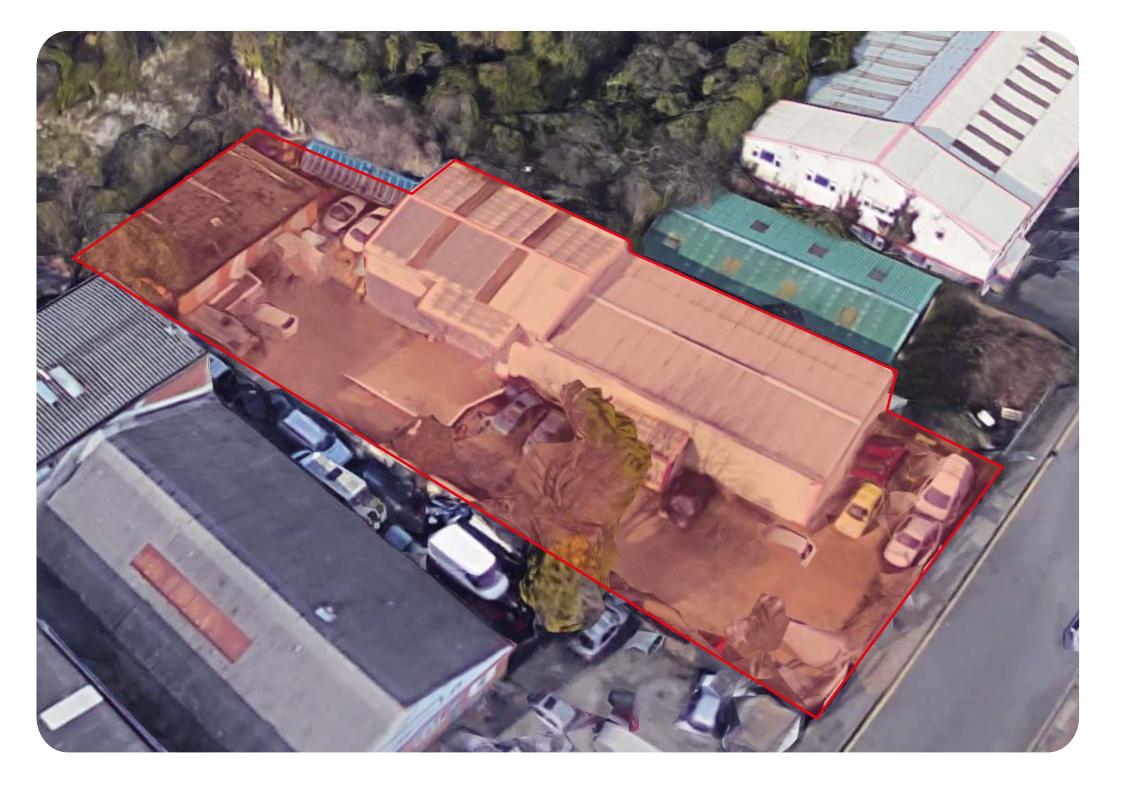

### **Description**

A detached workshop / warehouse building on a self contained fenced and gated site. Single skin cladding. Eaves height 13 ft 6 ins rising to peak of 18 ft 5 ins. 3 phase power. Roller shutter door access. Separate detached brick built office building under a flat roof.

Workshop . store Office 3,232 880

4,112 sqft

Site area 0.32 acre