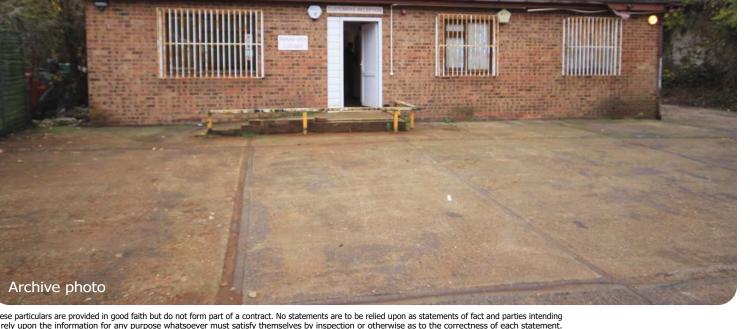

### **Description**

A detached workshop / warehouse building on a self contained fenced and gated site. Single skin cladding. Eaves height 13 ft 6 ins rising to peak of 18 ft 5 ins. 3 phase power. Roller shutter door access. Separate detached brick built office building under a flat roof.