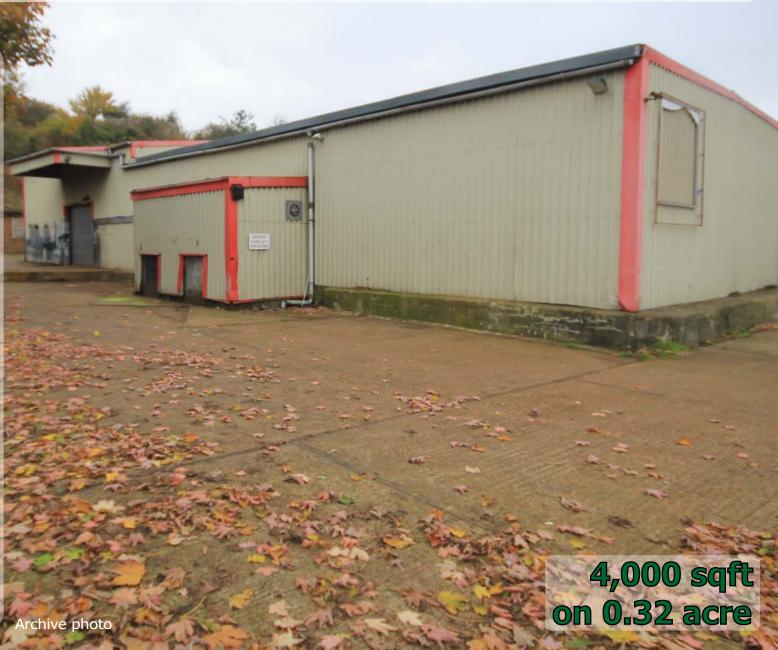

### **Description**

A detached workshop / warehouse building on a self contained fenced and gated site. Single skin cladding. Eaves height 13 ft 6 ins rising to peak of 18 ft 5 ins. 3 phase power. Roller shutter door access. Separate detached brick built office building under a flat roof.

Workshop . store Office 3,232 880

4,112 sqft

Site area 0.32 acre