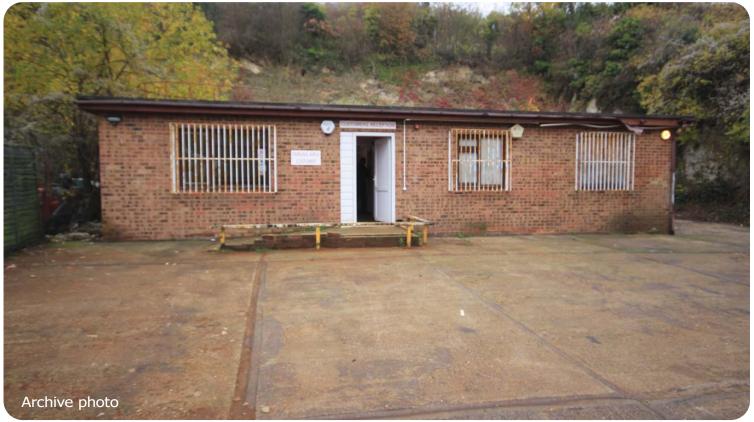

### **Description**

A detached workshop / warehouse building on a self contained fenced and gated site. Single skin cladding. Eaves height 13 ft 6 ins rising to peak of 18 ft 5 ins. 3 phase power. Roller shutter door access. Separate detached brick built office building under a flat roof.