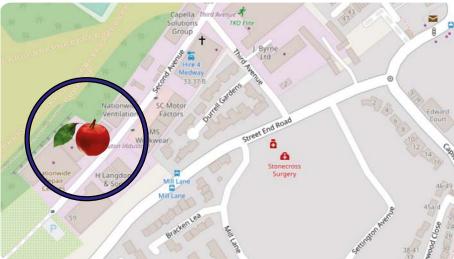

#### Location

Situated about 3.5 miles to junction 3 of M2 motorway, 1.5 miles to the east of Chatham town centre.