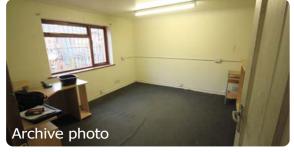

### **Description**

A detached workshop / warehouse building on a self contained fenced and gated site. Single skin cladding. Eaves height 13 ft 6 ins rising to peak of 18 ft 5 ins. 3 phase power. Roller shutter door access. Separate detached brick built office building under a flat roof.