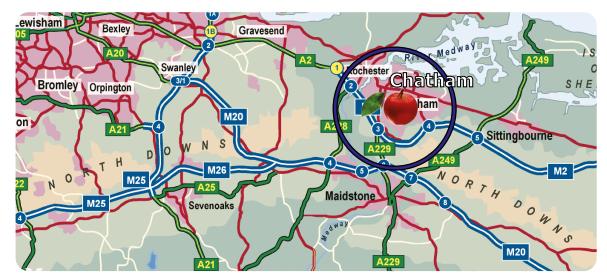

#### Location

Situated about 3.5 miles to junction 3 of M2 motorway, 1.5 miles to the east of Chatham town centre.