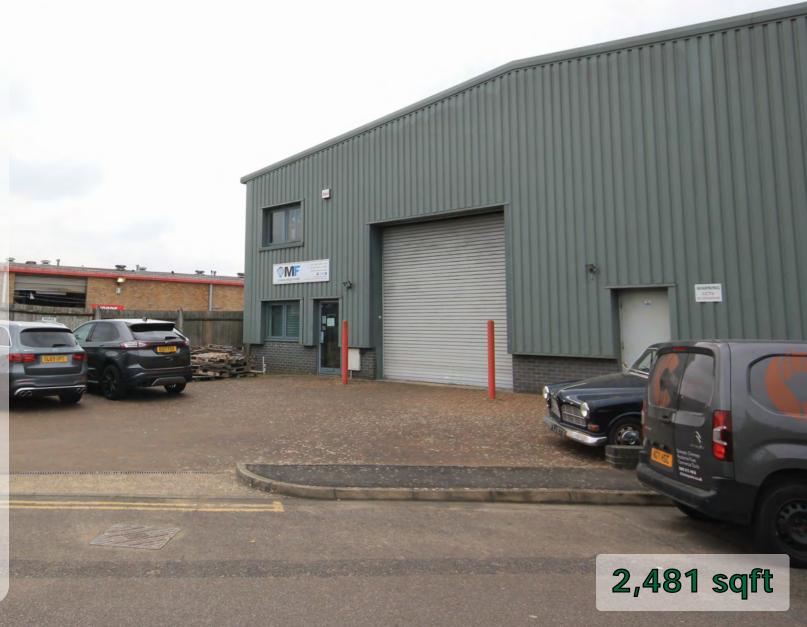

#### Description

A high quality business unit built in 2005. 19'6" eaves (21'10" peak). 3 Phase power. Clear span steel portal frame construction. Tea point. Toilet. Mains Gas. Lighting. Double glazed windows at ground & first floor. Roller shutter door with seperate personnel door. Mezzanine storage. Minimum of 7 car parking spaces.

Ground 1,505 Mezzanine 976 Total 2,481 sqft