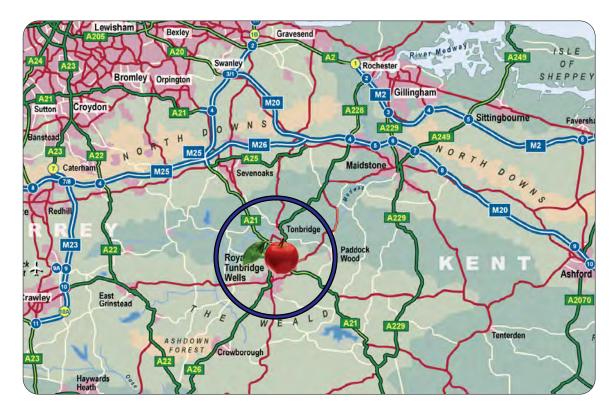

#### Location

Tunbridge Wells lies about 35 miles south of London, 12 miles south of junction 5 of the M25 on the A21. The property is located on the High Brooms Estate 1.2 miles to the A21.