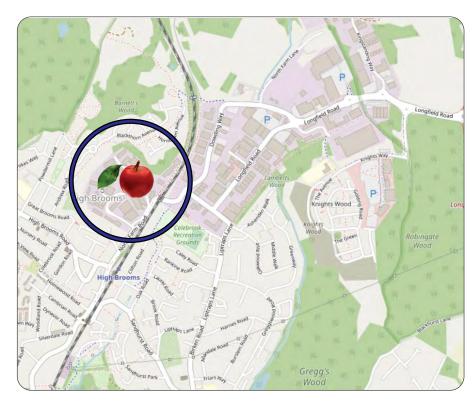

#### Location

Tunbridge Wells lies about 35 miles south of London, 12 miles south of junction 5 of the M25 on the A21. The property is located on the High Brooms Estate 1.2 miles to the A21.