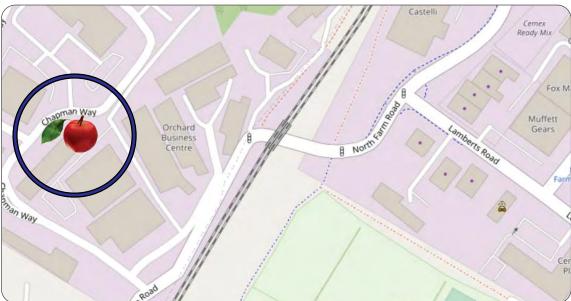

## Warehouse To Let or For Sale

38 Chapman Way

#### Location

Tunbridge Wells lies about 35 miles south of London, 12 miles south of junction 5 of the M25 on the A21. The property is located on the High Brooms Estate 1.2 miles to the A21.