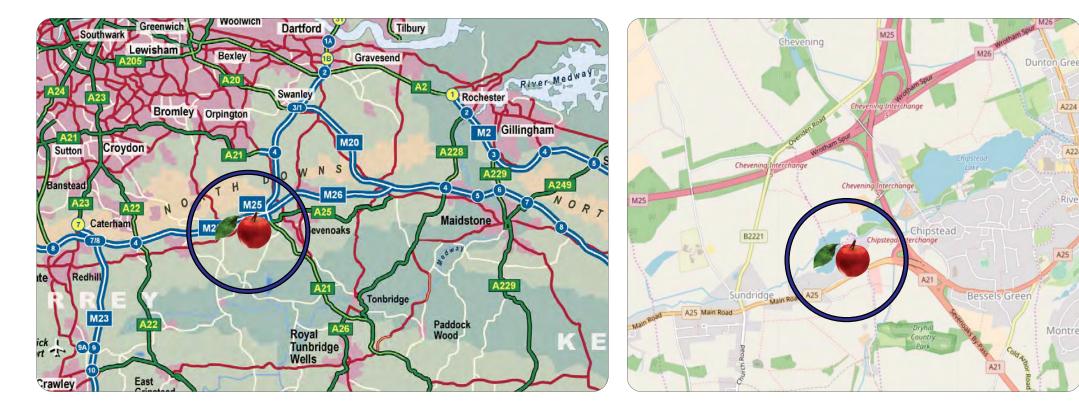

#### Location

Sevenoaks is about 30 miles south of London at the junction of M25 and M26 motorways with the A21. The property lies west of Sevenoaks just off the A25 about 1/3 mile off the junction of M25 with A21.