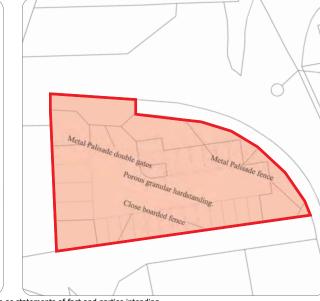

## Description

A cleared level site to be laid to porous granular hardstanding with metal palisade gate and fence to front and close boarded fence to rear. 26 parking spaces ( $5 \times 23' \times 11'6$  and  $21 \times 16'6 \times 8'$ ).