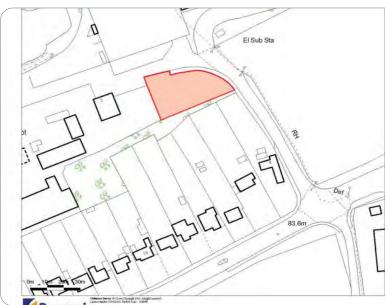

# **Car Parking To Let**

B2211

5

Car Park Dunbrik Site Main Road

# SEVENOAKS Kent TN14 6EP

#### Location

Sevenoaks is about 30 miles south of London at the junction of M25 and M26 motorways with the A21. The property lies west of Sevenoaks just off the A25 about 1/3 mile off the junction of M25 with A21.

## Description

A cleared level site to be laid to porous granular hardstanding with metal palisade gate and fence to front and close boarded fence to rear. 26 parking spaces ( $5 \times 23' \times 11'6$  and  $21 \times 16'6 \times 8'$ ).

10,140 sqft (0.23 ac)

### Terms

To let on a new lease direct from the freeholder. Rates to be assessed. Available NOW.



sternal

**CORE COMMERCIAL** 

M25

M25

M2







These particulars are provided in good faith but do not form part of a contract. No statements are to be relied upon as statements of fact and parties intending to rely upon the information for any purpose whatsoever must satisfy themselves by inspection or otherwise as to the correctness of each statement.



A224

A22

Rive

**David Marriott** David@CoreCommercial.co.uk

Neil Mason Neil@CoreCommercial.co.uk

Stephen Smith Stephen@CoreCommercial.co.uk

Core Commercial Limited, Unit 11 Offices, Dana Estate Transfesa Road, Paddock Wood, Kent TN12 6UT