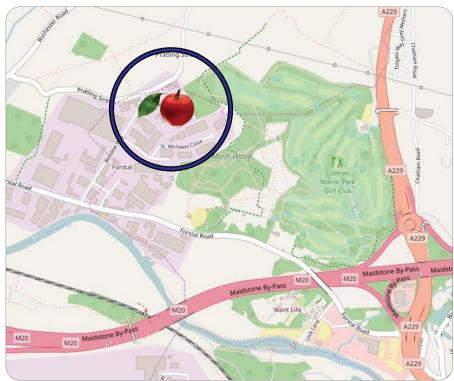

#### Location

Located north of Aylesford off Forstal Road, Beddow Way & Pratling Street. 1.5 miles to junction 6 of the M20 motorway.