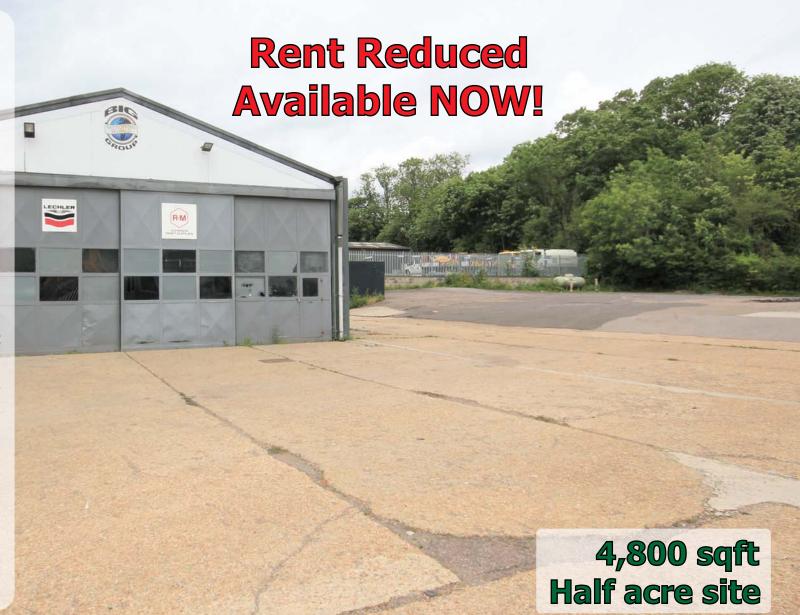

### Description

A steel portal framed workshop and separate offices. 14'10" eaves height (20'5" peak). LED lights. 3 phase power. Wide sliding access doors. Concrete / tarmac yard with lighting. Heavy duty roller access gates and secure site.

Workshop 3,858 Offices 920

4,778 sqft

Total gated site area **23,700 sqft** (0.54 ac)