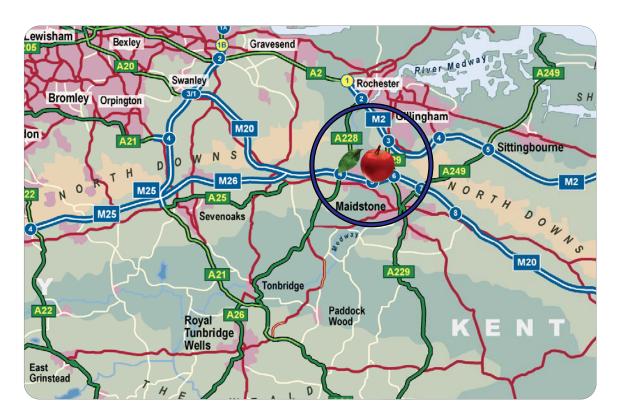

#### Location

Located north of Aylesford off Forstal Road, Beddow Way & Pratling Street. 1.5 miles to junction 6 of the M20 motorway.