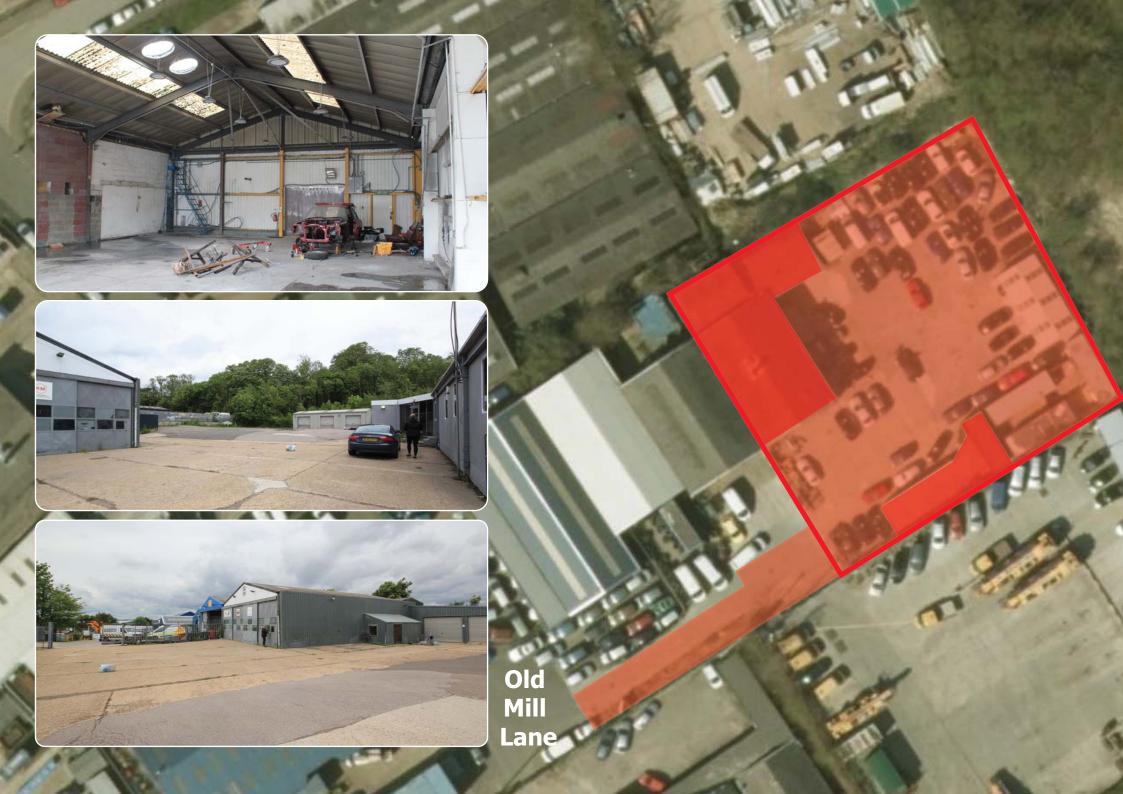

# **Workshop & Yard To Let**

3b, Old Mill Lane

### Description

A steel portal framed workshop and separate offices. 14'10" eaves height (20'5" peak). LED lights. 3 phase power. Wide sliding access doors. Concrete / tarmac yard with lighting. Heavy duty roller access gates and secure site.

Workshop 3,858 Offices 920

4,778 sqft

Total gated site area **23,700 sqft** (0.54 ac)