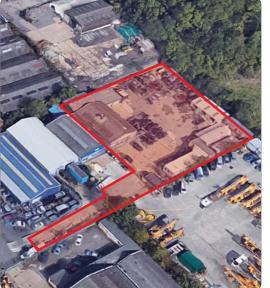

### Description

A steel portal framed workshop and separate offices. 14'10" eaves height (20'5" peak). LED lights. 3 phase power. Wide sliding access doors. Concrete / tarmac yard with lighting. Heavy duty roller access gates and secure site.

Workshop 3,858 Offices 920

4,778 sqft

Total gated site area **23,700 sqft** (0.54 ac)