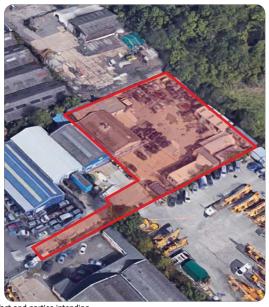

#### Location

Located north of Aylesford off Forstal Road, Beddow Way & Pratling Street. 1.5 miles to junction 6 of the M20 motorway.

### Description

A steel portal framed workshop and separate offices. 14'10" eaves height (20'5" peak). LED lights. 3 phase power. Wide sliding access doors. Concrete / tarmac yard with lighting. Heavy duty roller access gates and secure site.

Workshop 3,858 Offices 920

4,778 sqft

Total gated site area **23,700 sqft** (0.54 ac)