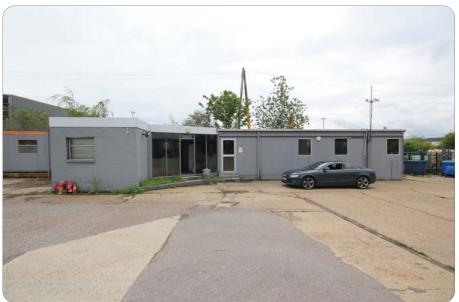

### Description

A steel portal framed workshop and separate offices. 14'10" eaves height (20'5" peak). LED lights. 3 phase power. Wide sliding access doors. Concrete / tarmac yard with lighting. Heavy duty roller access gates and secure site.

Workshop 3,858 Offices 920

4,778 sqft

Total gated site area **23,700 sqft** (0.54 ac)