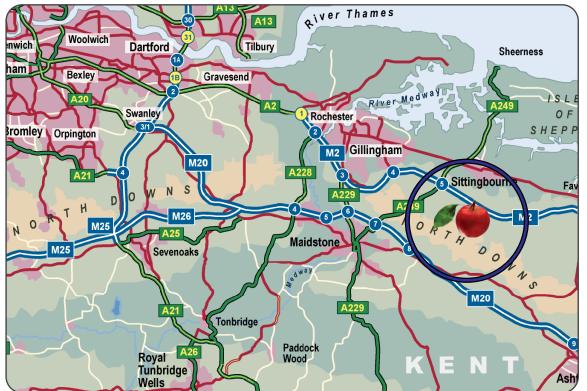

## Location

The property is located approx 3 miles from Sittingbourne town centre, 6 miles from J8 of the M20 and approx 5.5 miles to Junction 5 of the M2. Bexon Stores are situated 1.3 miles from Kent Science Park in a rural location on Hawks Hill Lane.