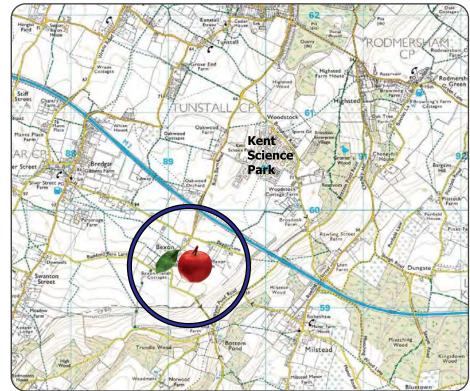

## Location

The property is located approx 3 miles from Sittingbourne town centre, 6 miles from J8 of the M20 and approx 5.5 miles to Junction 5 of the M2. Bexon Stores are situated 1.3 miles from Kent Science Park in a rural location on Hawks Hill Lane.