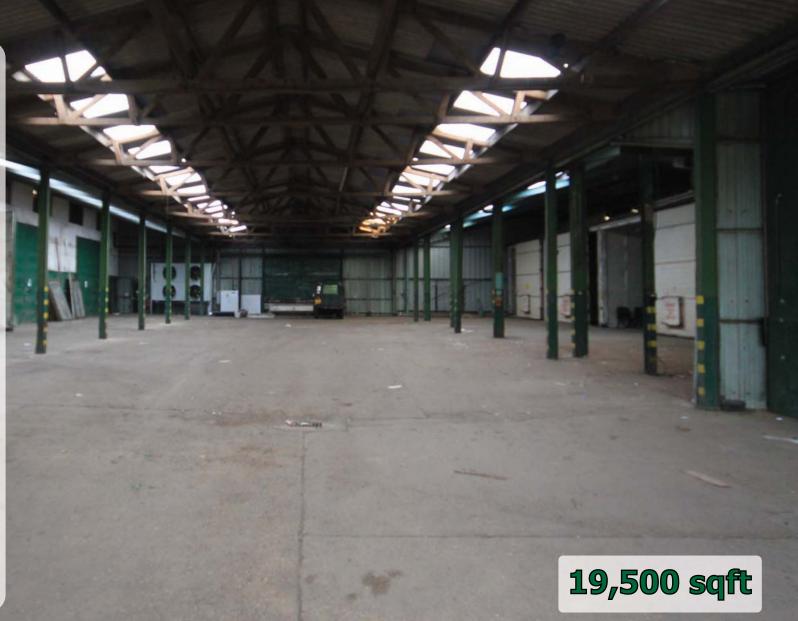

## Description

Basic warehouse with fully functional cold stores, toilets and kitchen. Electric roller shutter door. Concrete floor. Height under truss 14'6". Peak height 19'6"

Warehouse / chill

19,500sqft

Additional adjoining unit of circa 4,700 sqft available via separate negotiation.