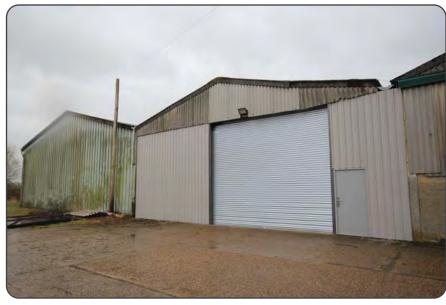

## Description

Basic warehouse with fully functional cold stores, toilets and kitchen. Electric roller shutter door. Concrete floor. Height under truss 14'6". Peak height 19'6"

Warehouse / chill

19,500sqft

Additional adjoining unit of circa 4,700 sqft available via separate negotiation.