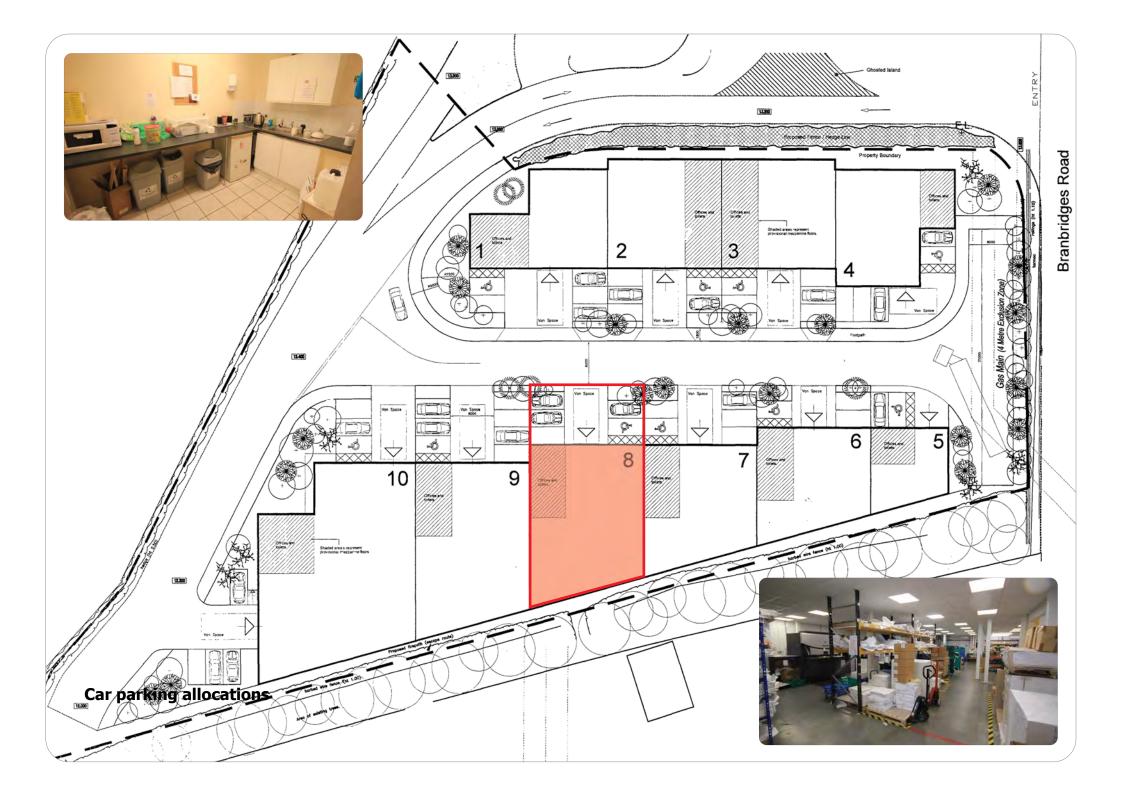

# **Business Unit To Let or For Sale**

8

4,400 sqft

8 Archers Park Branbridges Road

### Description

A 2008 built steel portal frame warehouse with lined profiled steel cladding and 10% double skin roof lights. 20 ft eaves height. Three phase power. Integral carpeted and air conditioned offices. Kitchen. Aluminium double glazed windows. Electric up and over loading door. Block paved external area. Additional mezzanine of 2,200 sqft can remain or be removed.