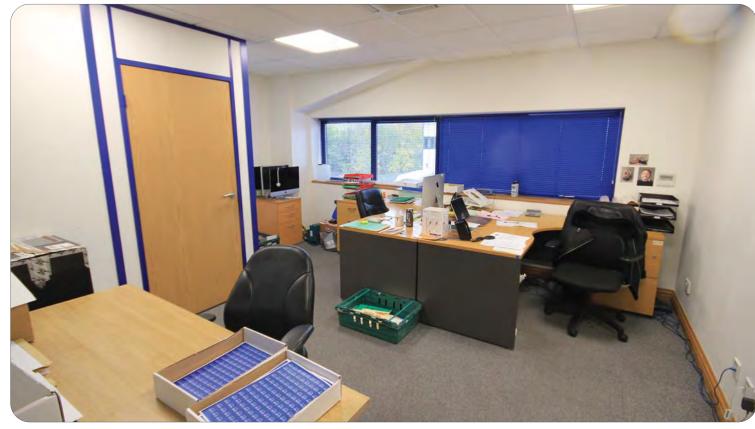

### Description

A 2008 built steel portal frame warehouse with lined profiled steel cladding and 10% double skin roof lights. 20 ft eaves height. Three phase power. Integral carpeted and air conditioned offices. Kitchen. Aluminium double glazed windows. Electric up and over loading door. Block paved external area. Additional mezzanine of 2,200 sqft can remain or be removed.