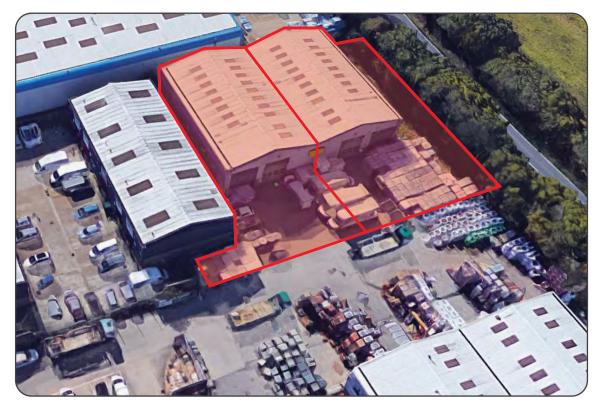

# **Warehouse Units For Sale**

**Units 6/7, Laker Road Airport Industrial Est** 

## ROCHESTER Kent ME1 3QX

#### Location

Located 33 miles Southeast of London, 2.5 miles South of Rochester City centre and only 1.5 miles to junction 3 of the M2 motorway.