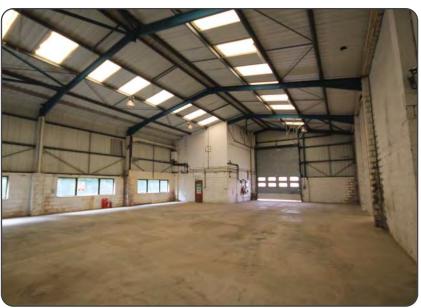

### **Description**

A detached double portal framed warehouse with profiled steel cladding and roof lights. Eaves height 19'11" (Peak 25'). 3 phase power. Electric roller shutter doors. Each unit has integral offices on ground and first floors with kitchen and toilets.