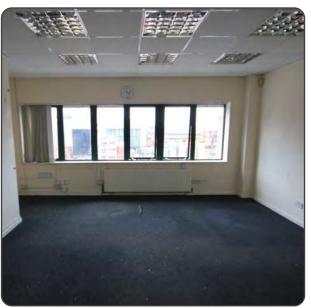

### **Description**

A detached double portal framed warehouse with profiled steel cladding and roof lights. Eaves height 19'11" (Peak 25'). 3 phase power. Electric roller shutter doors. Each unit has integral offices on ground and first floors with kitchen and toilets.