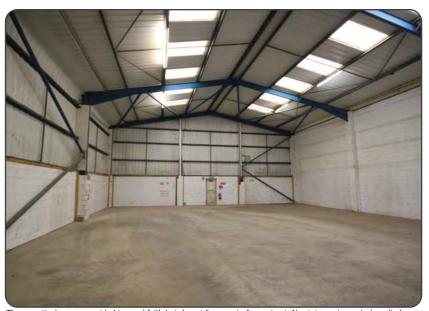

### **Description**

A detached double portal framed warehouse with profiled steel cladding and roof lights. Eaves height 19'11" (Peak 25'). 3 phase power. Electric roller shutter doors. Each unit has integral offices on ground and first floors with kitchen and toilets.