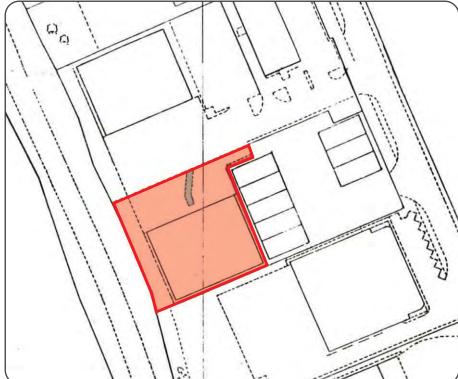

# **Warehouse Units For Sale**

**Units 6/7, Laker Road Airport Industrial Est** 

## ROCHESTER Kent ME1 3QX

#### Location

Located 33 miles Southeast of London, 2.5 miles South of Rochester City centre and only 1.5 miles to junction 3 of the M2 motorway.