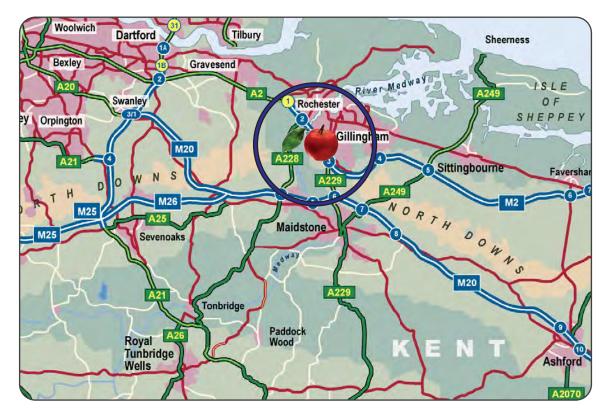

#### Location

Located 33 miles Southeast of London, 2.5 miles South of Rochester City centre and only 1.5 miles to junction 3 of the M2 motorway.