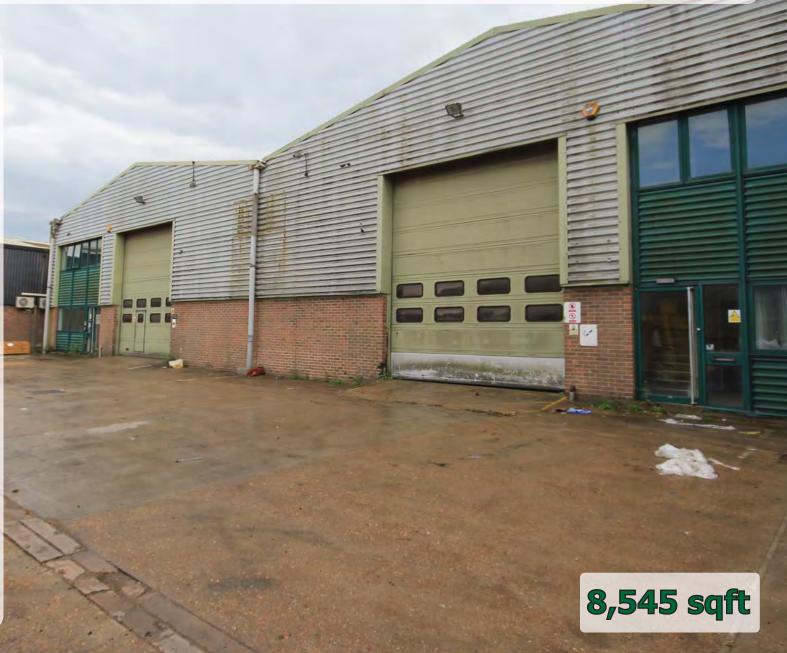

### **Description**

A detached double portal framed warehouse with profiled steel cladding and roof lights. Eaves height 19'11" (Peak 25'). 3 phase power. Electric roller shutter doors. Each unit has integral offices on ground and first floors with kitchen and toilets.

Unit 6 Ground 3 908

First office <u>360</u> 4 268

Unit 7 Ground 3 892

First office <u>385</u> <u>4 277</u>

8,545 sqft