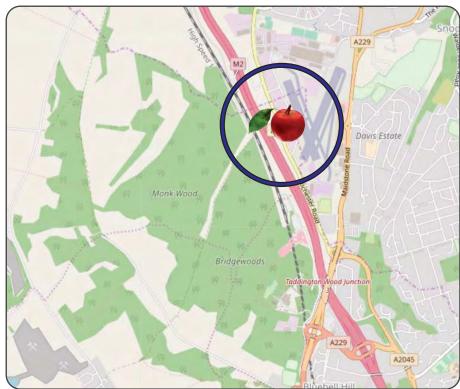

#### Location

Located 33 miles Southeast of London, 2.5 miles South of Rochester City centre and only 1.5 miles to junction 3 of the M2 motorway.